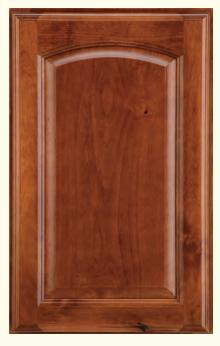

# CLASSIC SERIES

FILLMORE shown in hickory Natural

CHAPMAN shown in cherry Ginger Snap

 $\begin{array}{c} CLAYTON \\ \text{shown in oak Onyx} \end{array}$ 

FREEMONT shown in oak Castle Rock Sheer

HENNING shown in maple Divinity Burnt Sienna Highlight

KEELER shown in oak Cottage White Sheer Dry Brush

Select styles shown, view all options at YorktowneCabinetry.com

BRINKLEY shown in cherry Pecan Burnt Sienna Highlight

COURTLAND shown in cherry Natural Burnt Sienna Highlight

 $\begin{array}{l} EVELYN \\ \text{shown in oak Harbor Mist Dry Brush} \end{array}$ 

JENNINGS shown in cherry Brandywine

 $\begin{array}{c} \textbf{CULLEN} \\ \textbf{shown in knotty alder Chestnut} \end{array}$ 