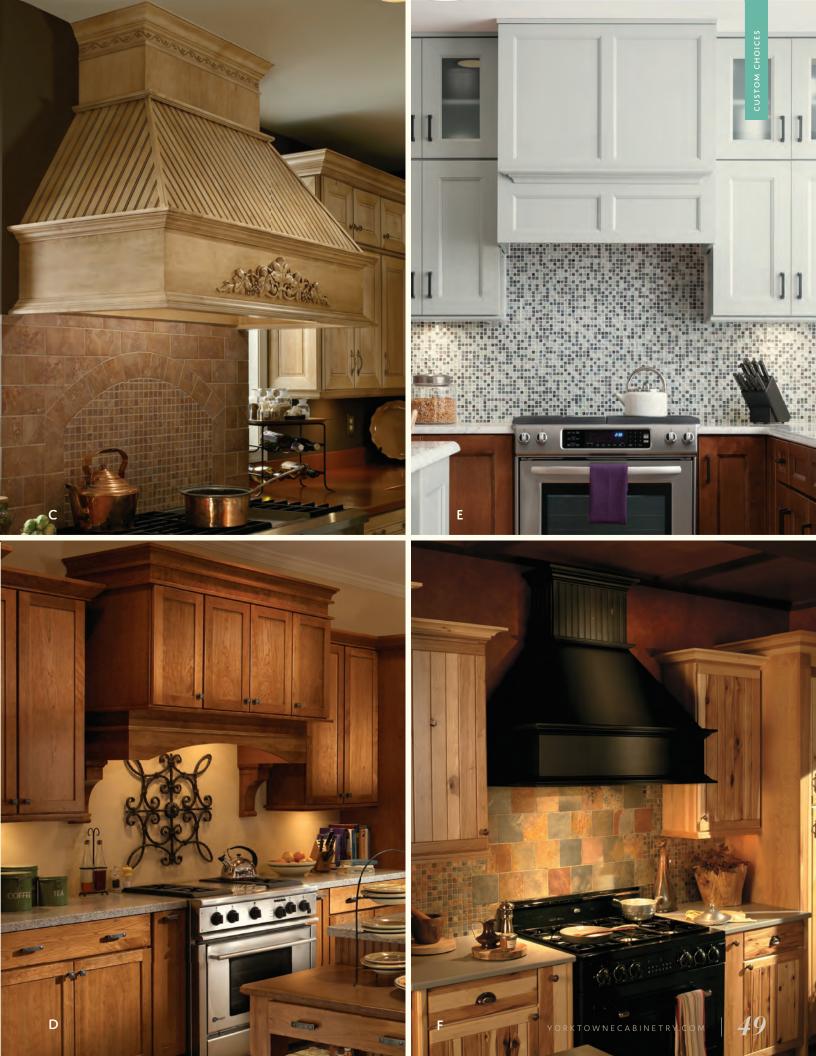

#### WOOD HOODS

Create a focal point that fits right into your kitchen design with custom wood exhaust hoods that are as functional as they are beautiful.

A. One-piece Deluxe Wood Hood with deluxe arch valance mantel | B. Deluxe Wood Hood C. Component Wood Hood with onlay | D. Custom Wood Hood | E. One-Piece Deluxe Hood | F. Component Wood Hood