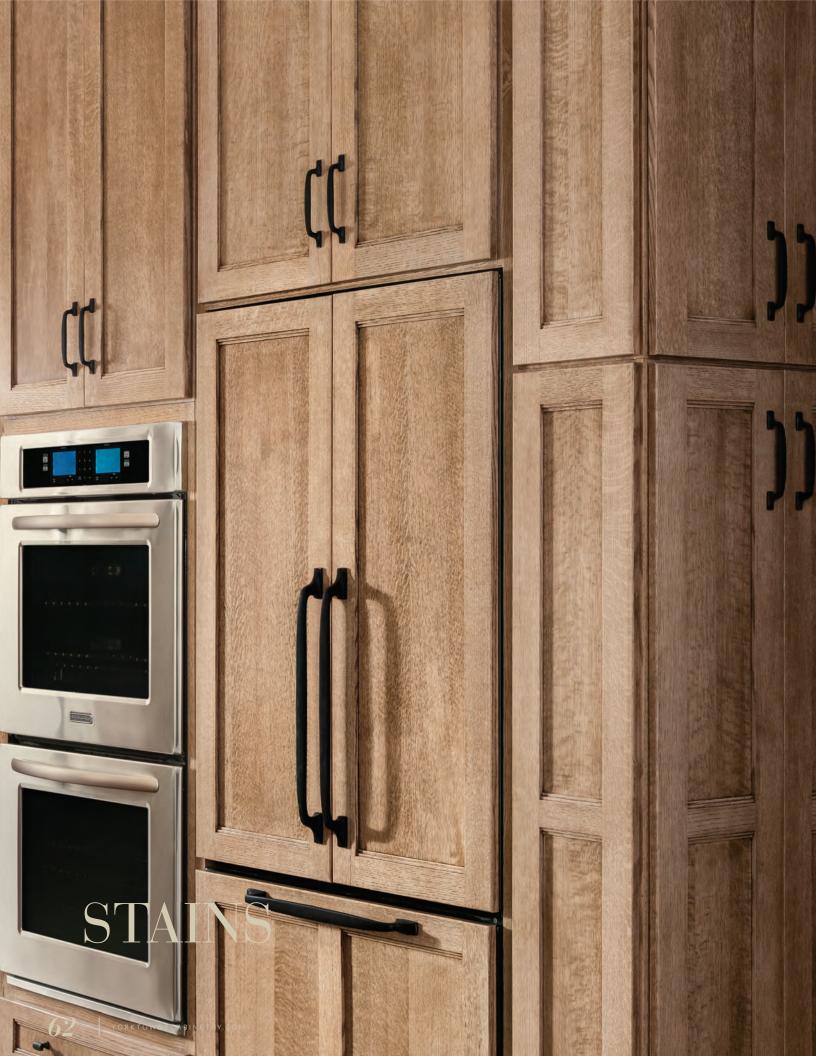

#### STAINS

Bring out the natural beauty of wood with stains protected by an oven-cured top-coat for superior durability.