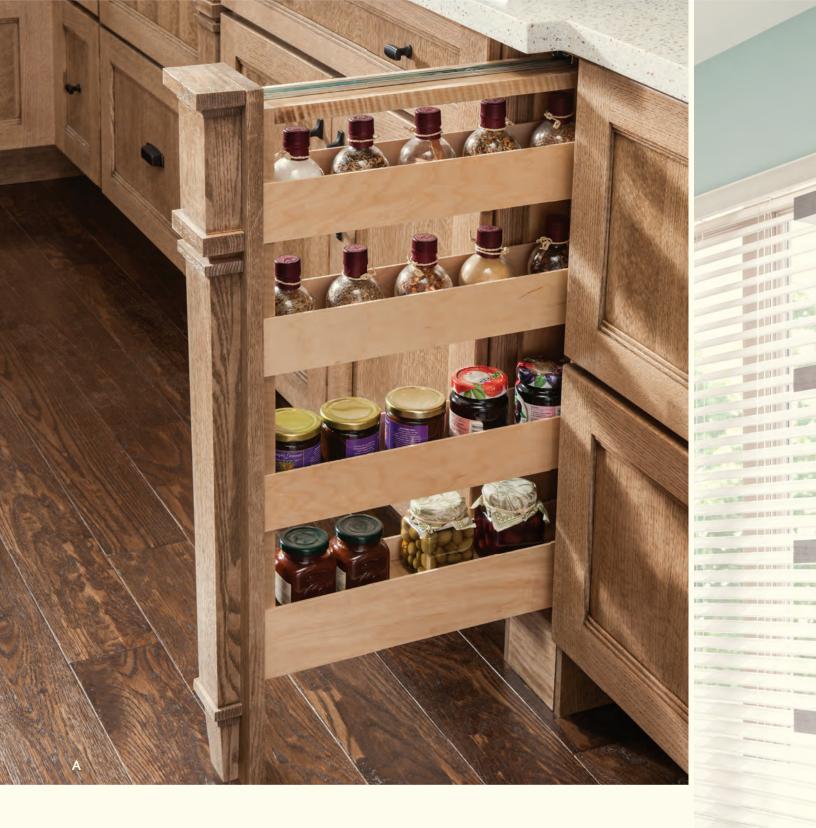

#### THOUGHTFUL STORAGE. UNEXPECTED PLACES.

Maximize your space by utilizing areas you didn't think possible with open shelving, hidden drawers, and versatile pull-out organizers. Five inches is all it takes for the spice storage of your dreams. Dream it. Live it. All with Yorktowne.

A. **Pull-out Spice Rack** with decorative leg | B. **Floating Shelves** | C. wood **Drawer Organizer Tray** | D. **Toe Kick Drawer** E. **Blind Corner Cabinet** with pull-out storage

В