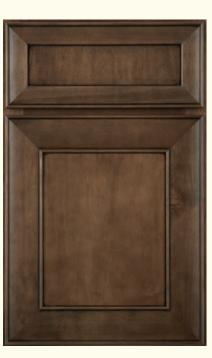

## DOOR GALLERY

ボ

# CLASSIC SERIES

FILLMORE shown in hickory Natural

CHAPMAN shown in cherry Ginger Snap

 $\begin{array}{c} CLAYTON \\ \text{shown in oak Onyx} \end{array}$ 

FREEMONT shown in oak Castle Rock Sheer

HENNING shown in maple Divinity Burnt Sienna Highlight