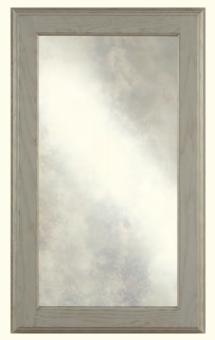

 $\begin{array}{l} EVELYN \\ \text{shown in oak Harbor Mist Dry Brush} \end{array}$ 

JENNINGS shown in cherry Brandywine

 $\begin{array}{c} \textbf{CULLEN} \\ \textbf{shown in knotty alder Chestnut} \end{array}$ 