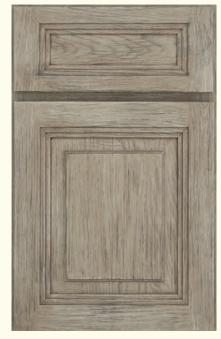

## DOOR GALLERY

ボ

**RIGBY** Reverse Raised Panel shown in oak Espresso

BROCKTON Flat Panel shown in quartersawn oak Cottage White Dry Brush

Select styles shown, view all options at YorktowneCabinetry.com

DURANGO Raised Panel shown in maple Peppered Appaloosa