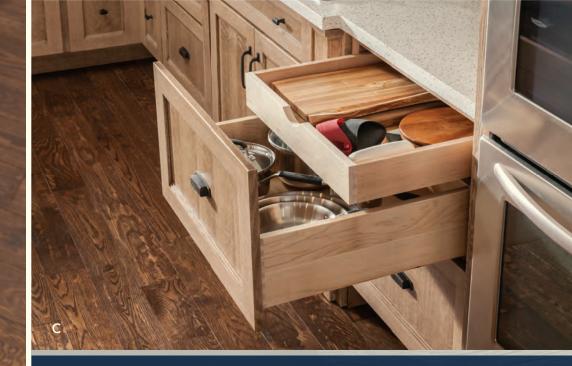

#### THOUGHTFUL STORAGE. UNEXPECTED PLACES.

Maximize your space by utilizing areas you didn't think possible with open shelving, hidden drawers, and versatile pull-out organizers. Five inches is all it takes for the spice storage of your dreams. Dream it. Live it. All with Yorktowne.

A. **Pull-out Spice Rack** with decorative leg | B. **Floating Shelves** | C. wood **Drawer Organizer Tray** | D. **Toe Kick Drawer** E. **Blind Corner Cabinet** with pull-out storage

В

#### THERE'S A PLACE FOR THAT

Personalize your Yorktowne kitchen with in-cabinet storage solutions to house your toaster, waste bins, cleaning supplies, and oversized cookware.

A. Verticle Lift Door | B. Waste Basket | C. Pots and Pans Storage | D. Sink Base Cabinet with door organizers and sink mat | E. Lazy Susan for Diagonal Wall Cabinet