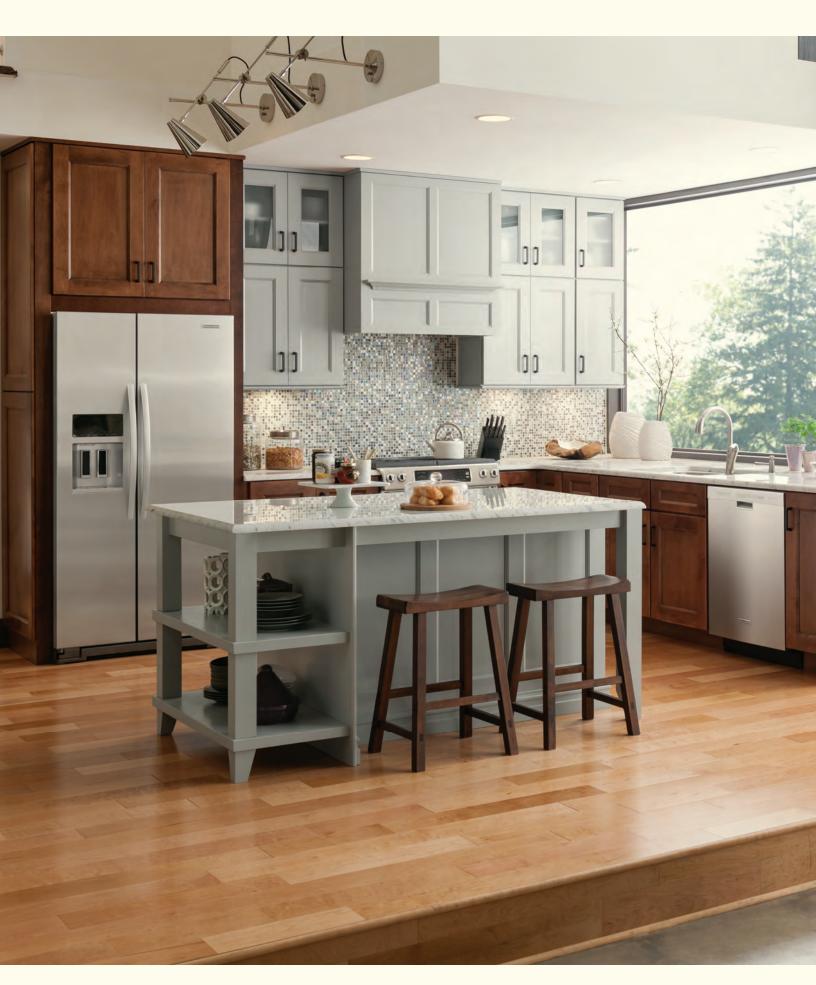

#### CLASSIC MEETS MODERN IN A HIGHLY APPROACHABLE DESIGN.

Pull up a stool at the casual breakfast counter and take in this transitional kitchen inspired by Arts & Crafts style. The clean, modern neutral cabinet finish complements the historic mullion glass doors to give them an updated look.

THIS KITCHEN: **Morris Reverse Raised Panel** maple White Icing Classic and **Eclipse mullion** with **Broad Stripe** Glass Inserts; Island is maple Eagle Rock Sable Glaze and Highlight | A. and B. Eclipse mullion with Broad Stripe Glass Inserts | C. **Crossmate Wine Storage**, holds 16 bottles | D. Hutch – Morris Reverse Raised Panel maple Peppered Appaloosa | E. **Base Blind Corner Pull-Out Storage** gives full access to cabinet contents. | F. **Pull-Out Work Surface** extends 32" from face of cabinet creating extra surface.