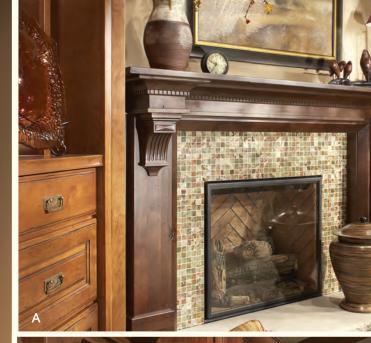

# JEFFERSON

Warm your toes, and your spirits, in the luxury of the Jefferson den. Rich stained finishes and stacked crown moldings create an air of distinction in a room fit for a king or queen.

Tray Divider and Partition provides a storage solution for serving trays, baking pans, cutting boards and more.

#### AS AMERICAN AS APPLE PIE

Your kitchen can combine traditional style and modern function. With our classic Jefferson cabinetry in new configurations—like the addition of this extended table—it couldn't be easier to make Dad's favorite dessert.