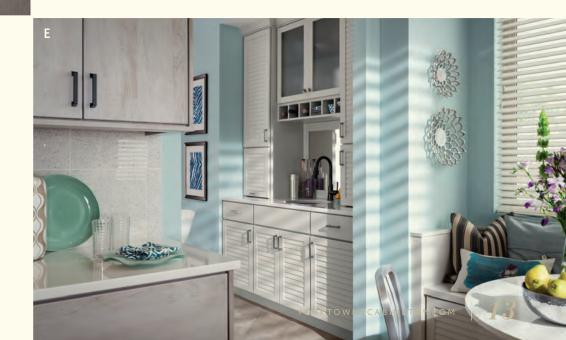

#### MISSION-INSPIRED STYLE MEETS OPEN DESIGN

An expansive, Mission-inspired center island gives you the space to seamlessly host a crowd, and an extended table combines preparation and dining to make your everyday meals convenient. Accents of oiled bronze add character to the sun-soaked feel of our Cottage White and Cappuccino finishes.

THIS KITCHEN: **Brockton Flat Panel** quartersawn oak Cappuccino and Cottage White Sheer | **Bellagio** Oilrubbed Bronze with Frost Glass. | A. Island with open shelving and metal doors | B. Bellagio Oil-rubbed Bronze metal **Vertical Lift Door**. | C. **Horizontal Reeded** Glass Inserts | D. Entertainment Center is **Rigby Reverse Raised Panel** maple Cottage White Dry Brush with Horizontal Reeded Glass Inserts