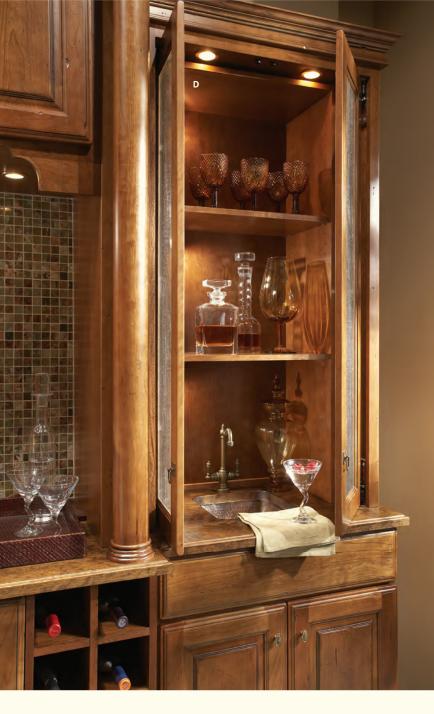

#### COMFORTABLE ELEGANCE

Create a haven of refined comfort with glass bookcase doors to display your décor and custom appliance fronts to keep your wet bar in continuity with the rest of the room.

THIS ROOM: **Jefferson Raised Panel** cherry Harvest Bronze Ebony Glaze and Highlight with Legacy Distressing | A. Mantel in knotty alder Walnut | B. **Wine cubes** | C. **Seedy** Glass Inserts

# JEFFERSON

Warm your toes, and your spirits, in the luxury of the Jefferson den. Rich stained finishes and stacked crown moldings create an air of distinction in a room fit for a king or queen.

Tray Divider and Partition provides a storage solution for serving trays, baking pans, cutting boards and more.