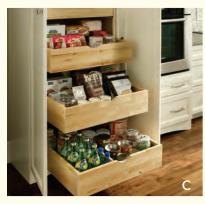

## STYLISH STORAGE ズ

D

#### THOUGHTFUL STORAGE. UNEXPECTED PLACES.

Maximize your space by utilizing areas you didn't think possible with open shelving, hidden drawers, and versatile pull-out organizers. Five inches is all it takes for the spice storage of your dreams. Dream it. Live it. All with Yorktowne.

#### THERE'S A PLACE FOR THAT

Personalize your Yorktowne kitchen with in-cabinet storage solutions to house your toaster, waste bins, cleaning supplies, and oversized cookware.

A. Verticle Lift Door | B. Waste Basket | C. Pots and Pans Storage | D. Sink Base Cabinet with door organizers and sink mat | E. Lazy Susan for Diagonal Wall Cabinet