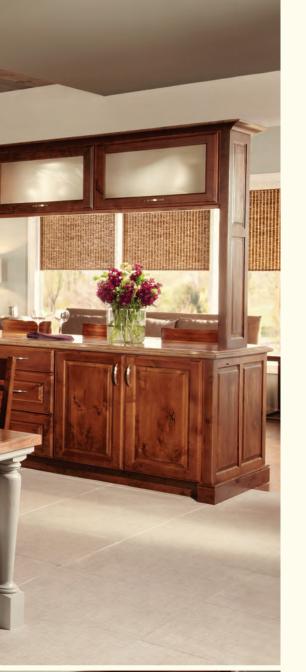

# SALINGER

Gather family and friends with pride in the rich, traditional style of your Salinger kitchen. Distressed finishes intertwine with warm wood tones, creating an inviting space where meals become lasting memories.

#### CONTINUOUS STYLE PRACTICAL FUNCTION

-

Reflect your unique personal style with our custom color-matching option. A fun family heirloom like Grandma's one-ofa-kind blue trunk can be the inspiration for an eye-catching statement piece.