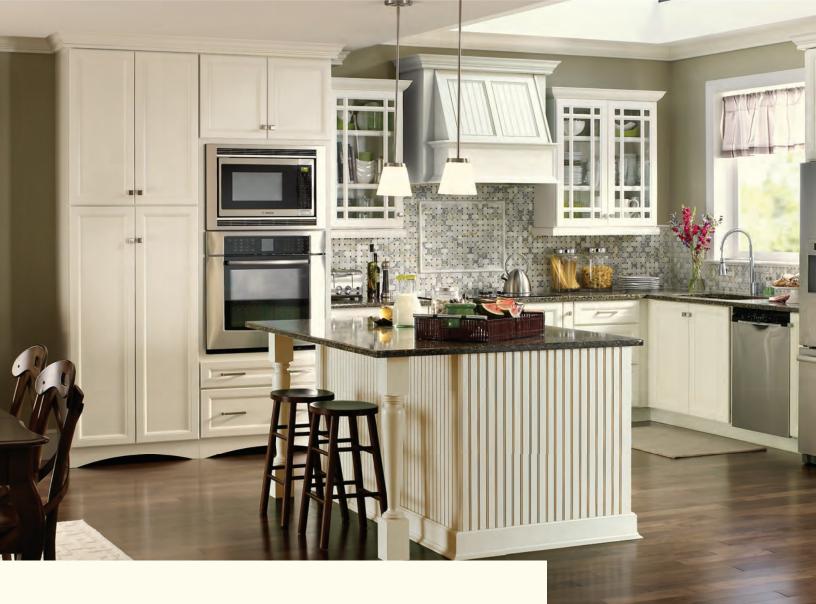

### ROCHELLE

Get a grasp on your family's hectic lifestyle in your bright and warm Rochelle kitchen. Easily prepare breakfast, lunch, and dinner, with space for the whole family to enjoy the day together.

THIS KITCHEN: Rochelle Flat Panel maple Amaretto and Castle Rock Sheer I A. Deluxe Wood Hood

#### EXTENDING COMFORT INTO THE KITCHEN

Our versatile choices mean you can lose the walls and still incorporate elegant storage space. Pair warm wood tones with a fresh neutral hue and your space will be both beautiful and cozy.