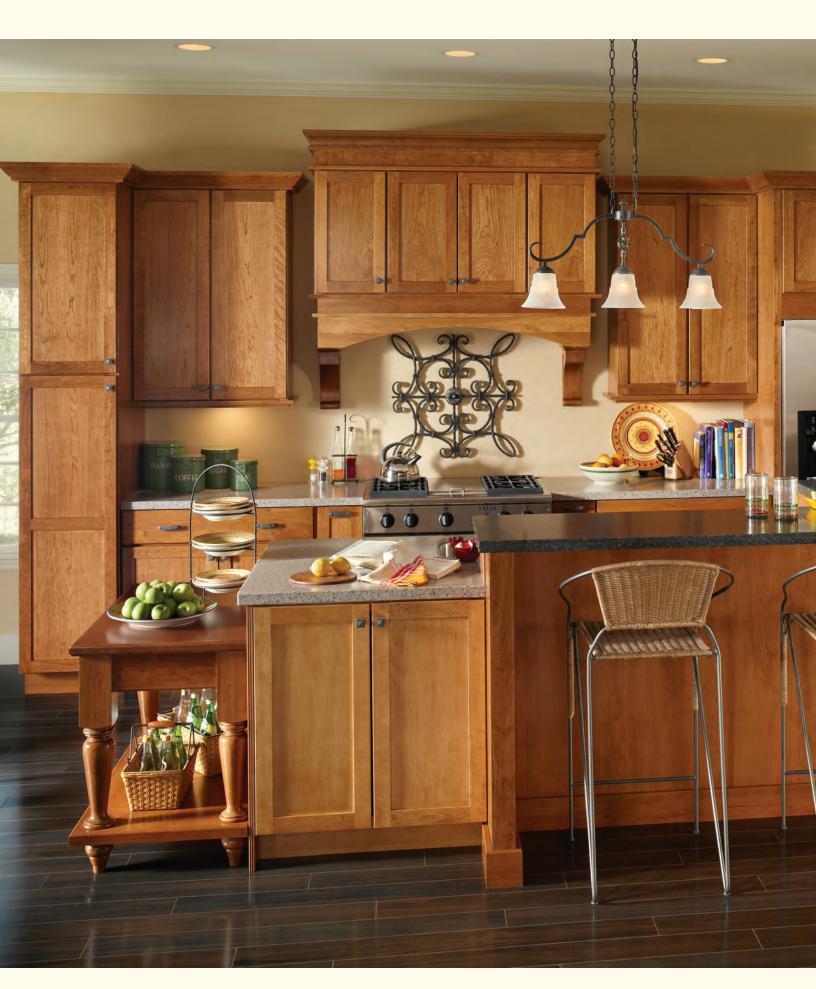

#### WARM TONES TRADITIONAL STYLE

The sky is the limit with custom choices for your space. We integrated graceful columns with a pair of pedestal-style base cabinets to create an entryway to the kitchen.

THIS KITCHEN: Cullen cherry Chestnut