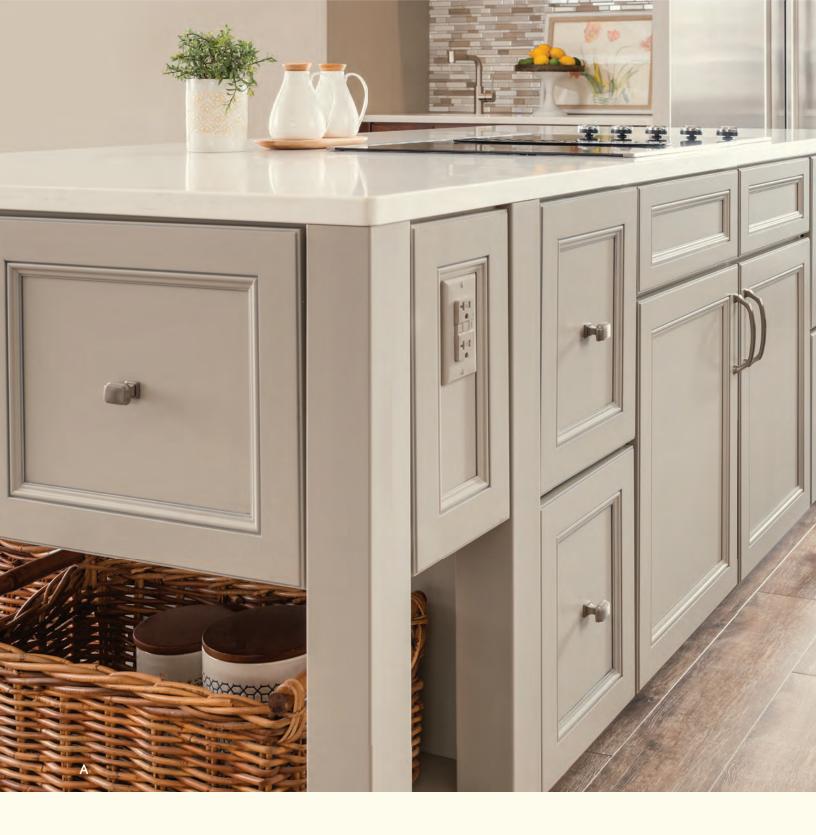

#### ISLANDS

Be big and bold or be integrated and comfortable. Kitchen islands can be a beautiful, functional space to prepare your meal or an expansive setting to serve it. From breakfast bars to meal creation stations, kitchen islands are versatile enough to do it all.

A. Custom island with ample storage | B. Custom island with metal doors | C. Custom island with open shelving | D. Custom island with book case end