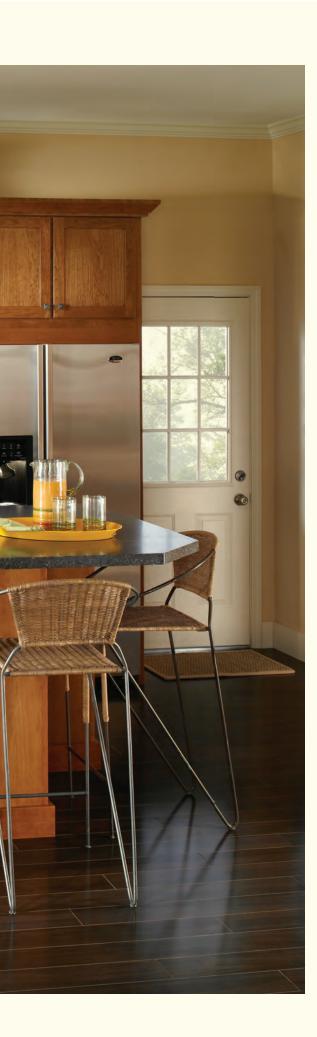

#### THE FARMHOUSE, REIMAGINED

Split Shaker-style doors, understated moldings, the island's rustic finish, and warm wood tones throughout evoke the feel of a comfortable country kitchen. We gave this style an on-trend twist with warm grey Macchiato paint in place of traditional white.

:

THIS KITCHEN: **Salinger Flat Panel** maple Macchiato Classic and cherry Eagle Rock Sable Glaze and Highlight with knotty alder Peppered Appaloosa | A. **Seedy** Glass Inserts | B. Specialty finish, Peppered Appaloosa | C. **Desk** in Custom Color | D. **Island** with open shelving