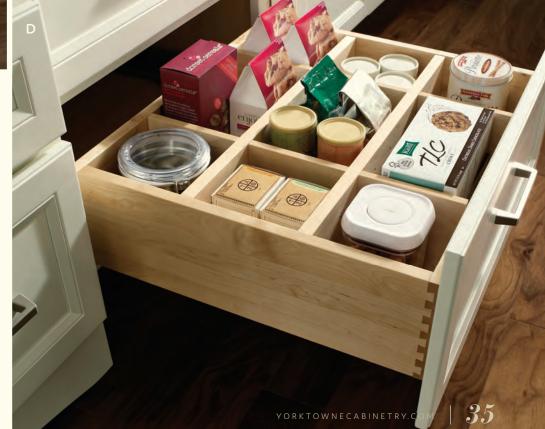

## STYLISH STORAGE ズ

D

#### THOUGHTFUL STORAGE. UNEXPECTED PLACES.

Maximize your space by utilizing areas you didn't think possible with open shelving, hidden drawers, and versatile pull-out organizers. Five inches is all it takes for the spice storage of your dreams. Dream it. Live it. All with Yorktowne.

A. **Pull-out Spice Rack** with decorative leg | B. **Floating Shelves** | C. wood **Drawer Organizer Tray** | D. **Toe Kick Drawer** E. **Blind Corner Cabinet** with pull-out storage

В