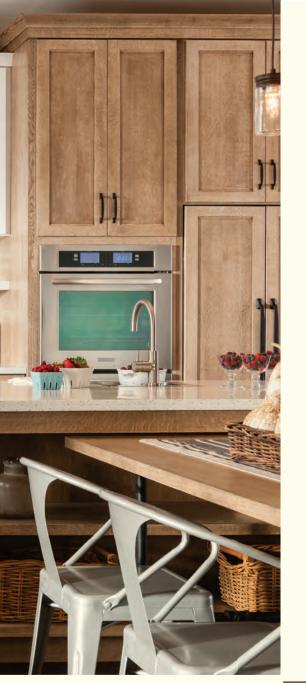

#### THE FARMHOUSE, REIMAGINED

Split Shaker-style doors, understated moldings, the island's rustic finish, and warm wood tones throughout evoke the feel of a comfortable country kitchen. We gave this style an on-trend twist with warm grey Macchiato paint in place of traditional white.

:

THIS KITCHEN: **Salinger Flat Panel** maple Macchiato Classic and cherry Eagle Rock Sable Glaze and Highlight with knotty alder Peppered Appaloosa | A. **Seedy** Glass Inserts | B. Specialty finish, Peppered Appaloosa | C. **Desk** in Custom Color | D. **Island** with open shelving