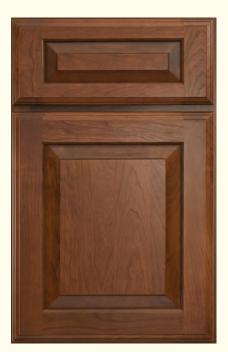

# CLASSIC SERIES

FILLMORE shown in hickory Natural

CHAPMAN shown in cherry Ginger Snap

 $\begin{array}{c} CLAYTON \\ \text{shown in oak Onyx} \end{array}$ 

FREEMONT shown in oak Castle Rock Sheer

HENNING shown in maple Divinity Burnt Sienna Highlight