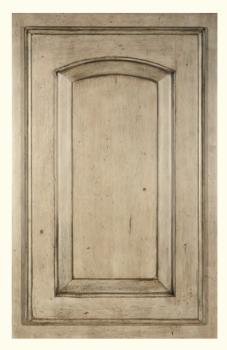

## DOOR GALLERY

ボ

VERA Flat Panel shown in maple Eagle Rock Sable Glaze and Highlight

MORRIS Raised Panel shown in oak Greystone

GILMORE shown in cherry Onyx

HIGGINS Raised Panel shown in oak Rumberry

SHAW Flat Panel shown in maple Castle Rock Sheer