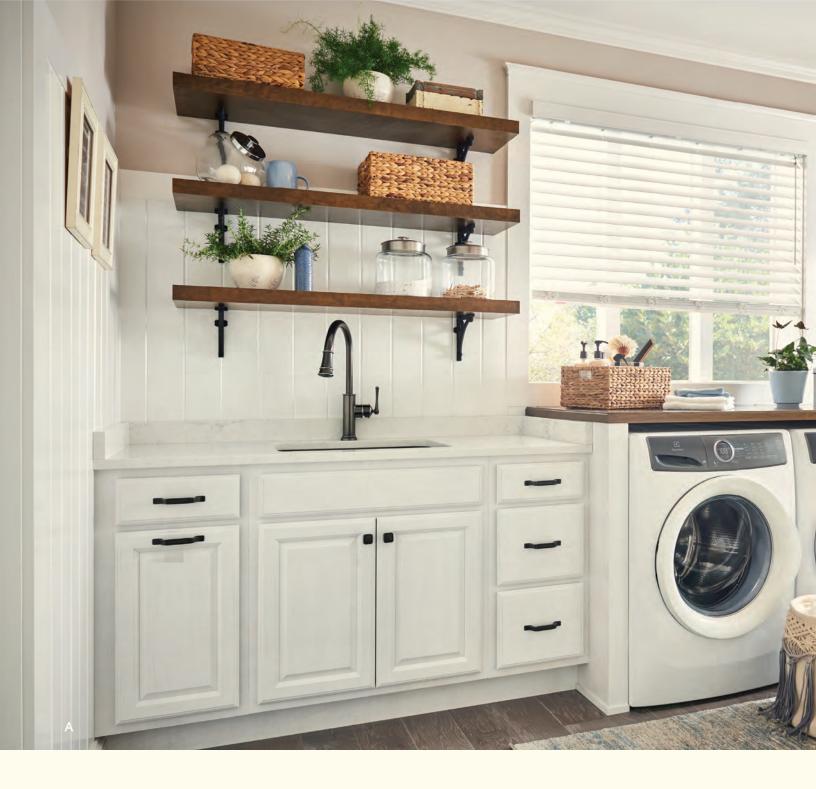

#### OTHER AREAS

Whether you're looking for an entryway that can handle the coming and going of a busy family, a mudroom that makes laundry day a breeze, or a living space with the impressive addition of custom cabinetry, we've got the tools you need to create your dream home.

A. Laundry area with **Floating Shelves** | B. Boot bench

yorktownecabinetry.com 51