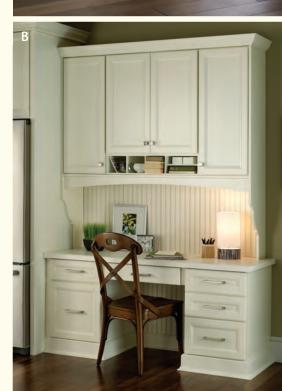

#### UNDERSTATED ELEGANCE

Details like prairie mullion doors, beaded paneling, and arched valances make your kitchen the perfect backdrop for memories big and small. And a personalized creation like this desk can elevate your design and fit your specific needs.

THIS KITCHEN: Everett maple Divinity Classic | A. Desk Drawer Organizer | B. Desk Amenities Wall Desk Organizer, beaded wall panel, Classic end panels and File Drawer Base. | C. Tall Pantry with Deep Roll-Out Trays D. Adjustable Deep Drawer Dividers.

## EVERETT

Capture a moment together and watch time slow down as you share details of the day in this timeless Everett kitchen.

#### CLASSIC STYLE. TIMELESS INNOVATION.

Perfect-fit, customized drawer and cabinet storage keeps you organized so you're ready for whatever life brings.