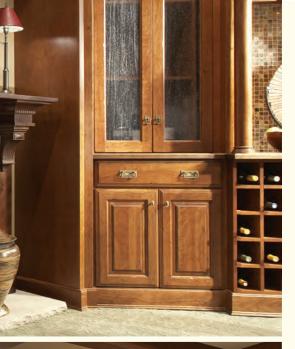

#### COMFORTABLE ELEGANCE

Create a haven of refined comfort with glass bookcase doors to display your décor and custom appliance fronts to keep your wet bar in continuity with the rest of the room.

THIS ROOM: **Jefferson Raised Panel** cherry Harvest Bronze Ebony Glaze and Highlight with Legacy Distressing | A. Mantel in knotty alder Walnut | B. **Wine cubes** | C. **Seedy** Glass Inserts

# JEFFERSON

Warm your toes, and your spirits, in the luxury of the Jefferson den. Rich stained finishes and stacked crown moldings create an air of distinction in a room fit for a king or queen.

Tray Divider and Partition provides a storage solution for serving trays, baking pans, cutting boards and more.