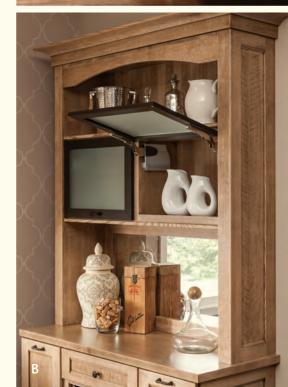

#### COMFORTABLE ELEGANCE

Create a haven of refined comfort with glass bookcase doors to display your décor and custom appliance fronts to keep your wet bar in continuity with the rest of the room.

THIS ROOM: **Jefferson Raised Panel** cherry Harvest Bronze Ebony Glaze and Highlight with Legacy Distressing | A. Mantel in knotty alder Walnut | B. **Wine cubes** | C. **Seedy** Glass Inserts

# JEFFERSON

Warm your toes, and your spirits, in the luxury of the Jefferson den. Rich stained finishes and stacked crown moldings create an air of distinction in a room fit for a king or queen.

Tray Divider and Partition provides a storage solution for serving trays, baking pans, cutting boards and more.