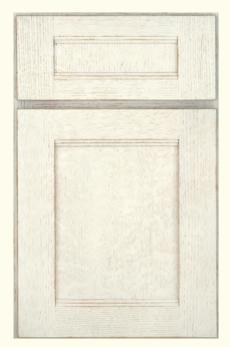

## DOOR GALLERY

ボ

# ICONIC SERIES

AMBROSIA Reverse Raised Panel shown in maple Chai Latte Classic

ROMA Beaded Panel shown in cherry Espresso

COLBY Raised Panel shown in Sea Salt Pewter Highlight

CROWLEY Raised Panel shown in cherry Amaretto