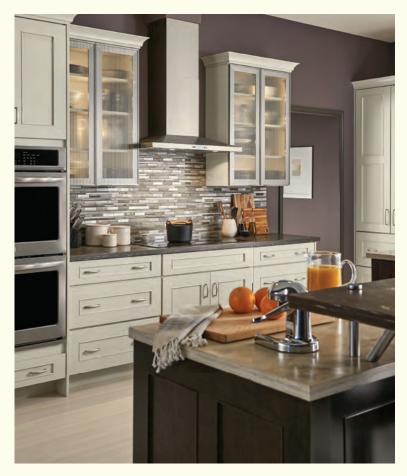

:

THIS KITCHEN: **Salinger Flat Panel** maple Macchiato Classic and cherry Eagle Rock Sable Glaze and Highlight with knotty alder Peppered Appaloosa | A. **Seedy** Glass Inserts | B. Specialty finish, Peppered Appaloosa | C. **Desk** in Custom Color | D. **Island** with open shelving