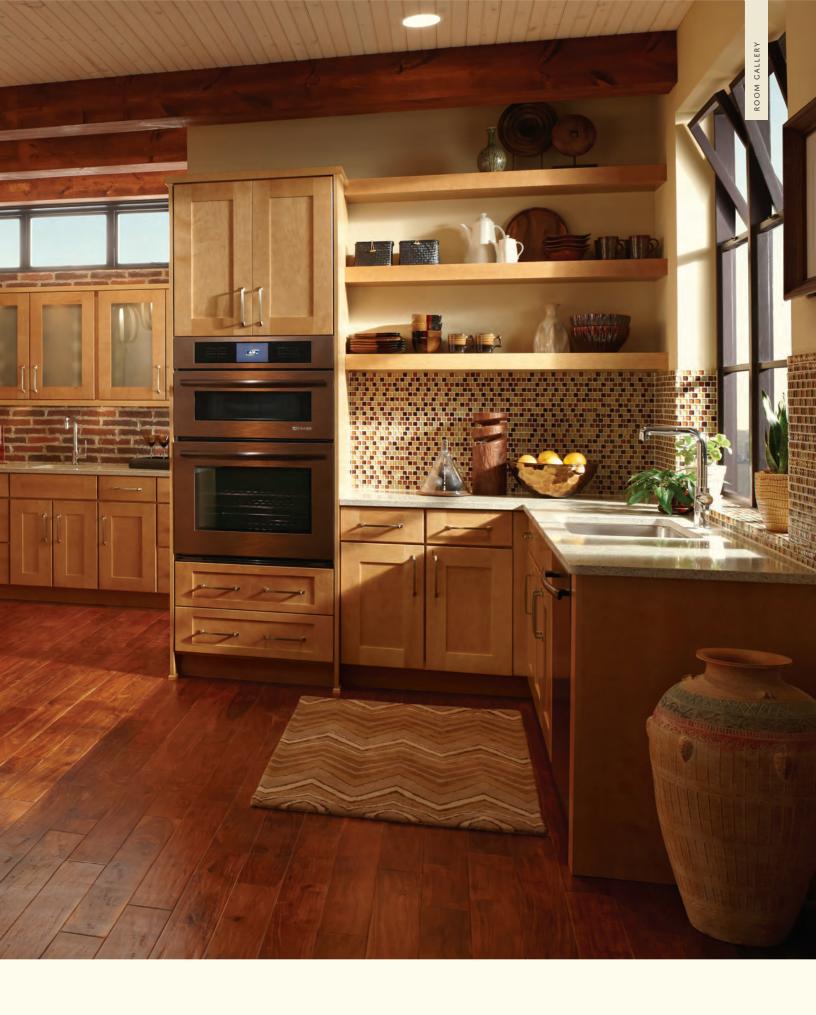

# COLBY

Great conversations start with an iconic centerpiece in the heart of your home. With rich details and bold color choices for the center island, you can bring your personal style savvy to your kitchen.

THIS KITCHEN: **Colby Raised Panel** maple Ginger Snap and Cayenne Sable Glaze and Highlight I A. Glass drawer fronts