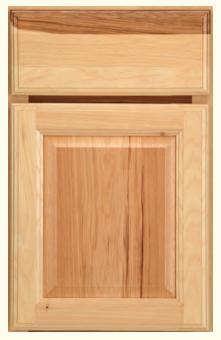

# ICONIC SERIES

AMBROSIA Reverse Raised Panel shown in maple Chai Latte Classic

ROMA Beaded Panel shown in cherry Espresso

COLBY Raised Panel shown in Sea Salt Pewter Highlight

CROWLEY Raised Panel shown in cherry Amaretto

**RIGBY** Reverse Raised Panel shown in oak Espresso

BROCKTON Flat Panel shown in quartersawn oak Cottage White Dry Brush

Select styles shown, view all options at YorktowneCabinetry.com

DURANGO Raised Panel shown in maple Peppered Appaloosa

VERA Flat Panel shown in maple Eagle Rock Sable Glaze and Highlight

MORRIS Raised Panel shown in oak Greystone

GILMORE shown in cherry Onyx

HIGGINS Raised Panel shown in oak Rumberry

SHAW Flat Panel shown in maple Castle Rock Sheer

# CLASSIC SERIES

FILLMORE shown in hickory Natural

CHAPMAN shown in cherry Ginger Snap

 $\begin{array}{c} CLAYTON \\ \text{shown in oak Onyx} \end{array}$ 

FREEMONT shown in oak Castle Rock Sheer

HENNING shown in maple Divinity Burnt Sienna Highlight

KEELER shown in oak Cottage White Sheer Dry Brush

Select styles shown, view all options at YorktowneCabinetry.com

BRINKLEY shown in cherry Pecan Burnt Sienna Highlight

COURTLAND shown in cherry Natural Burnt Sienna Highlight

 $\begin{array}{l} EVELYN \\ \text{shown in oak Harbor Mist Dry Brush} \end{array}$ 

JENNINGS shown in cherry Brandywine

 $\begin{array}{c} \textbf{CULLEN} \\ \textbf{shown in knotty alder Chestnut} \end{array}$ 

ANDOVER shown in White thermofoil