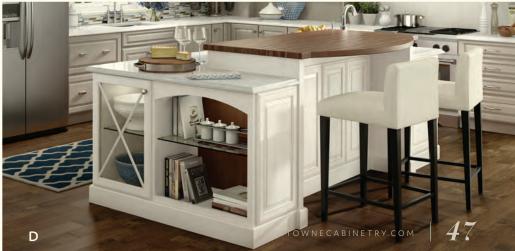

## CUSTOM CHOICES

At the center of every home is the kitchen, where your personal style and pride is on full-display for every guest and loved one. Create a warm and inviting space that's a reflection of your lifestyle with custom cabinets, finishes, designs, and features from Yorktowne. Take pride and create lasting memories in the kitchen of your dreams.

#### ISLANDS

Be big and bold or be integrated and comfortable. Kitchen islands can be a beautiful, functional space to prepare your meal or an expansive setting to serve it. From breakfast bars to meal creation stations, kitchen islands are versatile enough to do it all.

A. Custom island with ample storage | B. Custom island with metal doors | C. Custom island with open shelving | D. Custom island with book case end