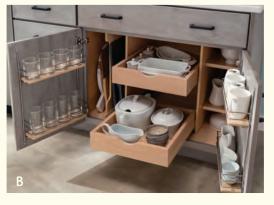

#### THERE'S A PLACE FOR THAT

Personalize your Yorktowne kitchen with in-cabinet storage solutions to house your toaster, waste bins, cleaning supplies, and oversized cookware.

A. Verticle Lift Door | B. Waste Basket | C. Pots and Pans Storage | D. Sink Base Cabinet with door organizers and sink mat | E. Lazy Susan for Diagonal Wall Cabinet