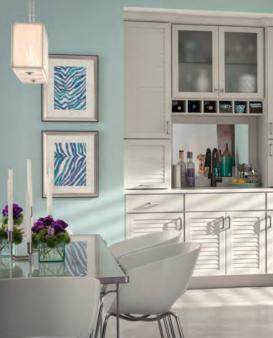

# SALINGER

Gather family and friends with pride in the rich, traditional style of your Salinger kitchen. Distressed finishes intertwine with warm wood tones, creating an inviting space where meals become lasting memories.