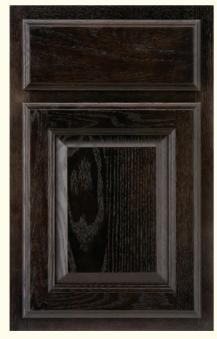

# ICONIC SERIES

AMBROSIA Reverse Raised Panel shown in maple Chai Latte Classic

ROMA Beaded Panel shown in cherry Espresso

COLBY Raised Panel shown in Sea Salt Pewter Highlight

CROWLEY Raised Panel shown in cherry Amaretto

**RIGBY** Reverse Raised Panel shown in oak Espresso

BROCKTON Flat Panel shown in quartersawn oak Cottage White Dry Brush

Select styles shown, view all options at YorktowneCabinetry.com

DURANGO Raised Panel shown in maple Peppered Appaloosa

VERA Flat Panel shown in maple Eagle Rock Sable Glaze and Highlight

MORRIS Raised Panel shown in oak Greystone

GILMORE shown in cherry Onyx

HIGGINS Raised Panel shown in oak Rumberry

SHAW Flat Panel shown in maple Castle Rock Sheer

# CLASSIC SERIES

FILLMORE shown in hickory Natural

CHAPMAN shown in cherry Ginger Snap

 $\begin{array}{c} CLAYTON \\ \text{shown in oak Onyx} \end{array}$ 

FREEMONT shown in oak Castle Rock Sheer

HENNING shown in maple Divinity Burnt Sienna Highlight

KEELER shown in oak Cottage White Sheer Dry Brush

Select styles shown, view all options at YorktowneCabinetry.com

BRINKLEY shown in cherry Pecan Burnt Sienna Highlight

COURTLAND shown in cherry Natural Burnt Sienna Highlight

 $\begin{array}{l} EVELYN \\ \text{shown in oak Harbor Mist Dry Brush} \end{array}$ 

JENNINGS shown in cherry Brandywine

 $\begin{array}{c} \textbf{CULLEN} \\ \textbf{shown in knotty alder Chestnut} \end{array}$ 

ANDOVER shown in White thermofoil