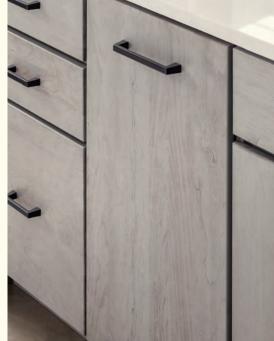

VERA Flat Panel shown in maple Eagle Rock Sable Glaze and Highlight

MORRIS Raised Panel shown in oak Greystone

GILMORE shown in cherry Onyx

HIGGINS Raised Panel shown in oak Rumberry

SHAW Flat Panel shown in maple Castle Rock Sheer