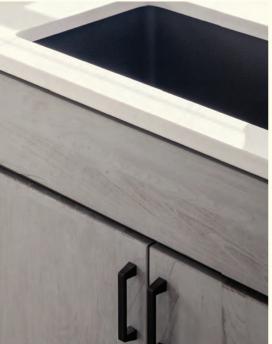

THIS KITCHEN: Wheaton Reverse Raised Panel cherry Rumberry Ebony Glaze and Highlight and Wheaton Flat Panel maple Irish Créme Pewter Highlight | A. Crossmate Wine Storage | B. Peninsula Base with Water Glass Inserts | C. Custom island with ample storage

### WHEATON

Begin every day in the familiar comfort and soft warmth of your home's Wheaton kitchen where the rich flavors and aromas of breakfast await to get your day started right on home turf.