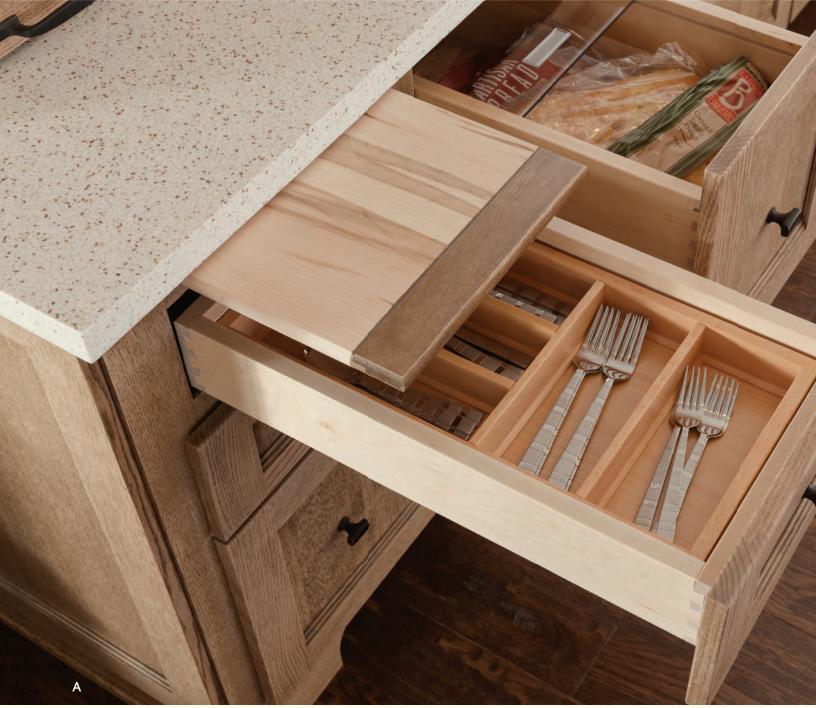

## STYLISH STORAGE ズ

D

#### THOUGHTFUL STORAGE. UNEXPECTED PLACES.

Maximize your space by utilizing areas you didn't think possible with open shelving, hidden drawers, and versatile pull-out organizers. Five inches is all it takes for the spice storage of your dreams. Dream it. Live it. All with Yorktowne.

A. **Pull-out Spice Rack** with decorative leg | B. **Floating Shelves** | C. wood **Drawer Organizer Tray** | D. **Toe Kick Drawer** E. **Blind Corner Cabinet** with pull-out storage

В