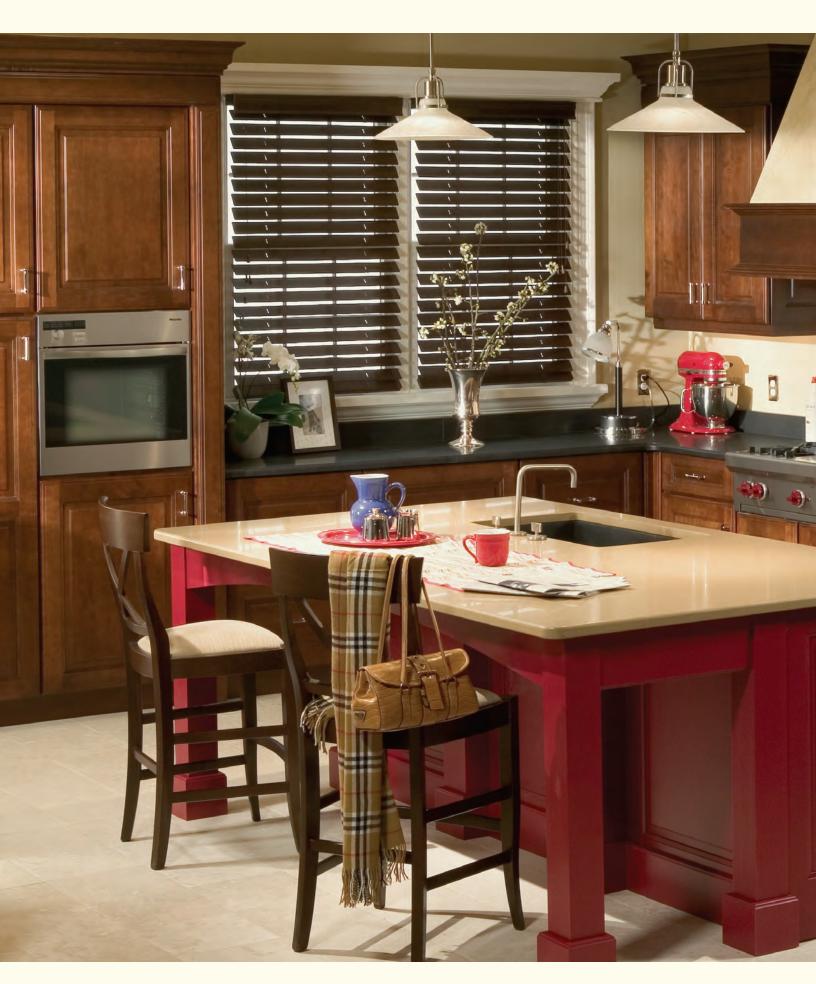

# COLBY

Great conversations start with an iconic centerpiece in the heart of your home. With rich details and bold color choices for the center island, you can bring your personal style savvy to your kitchen.

THIS KITCHEN: **Colby Raised Panel** maple Ginger Snap and Cayenne Sable Glaze and Highlight I A. Glass drawer fronts