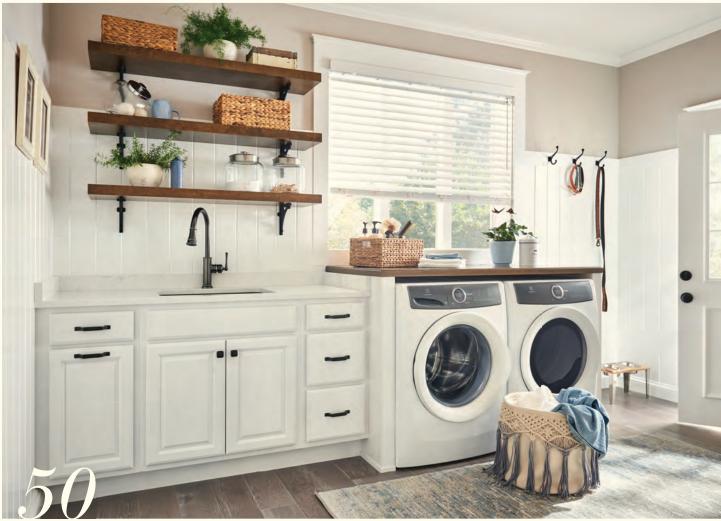

# EVELYN

Cleaning up after a full day of family activities calls for an open, organized space. Create a laundry room where even chores seem cheery with beaded panels and a brisk white finish.

THIS ROOM: **Evelyn** thermofoil White