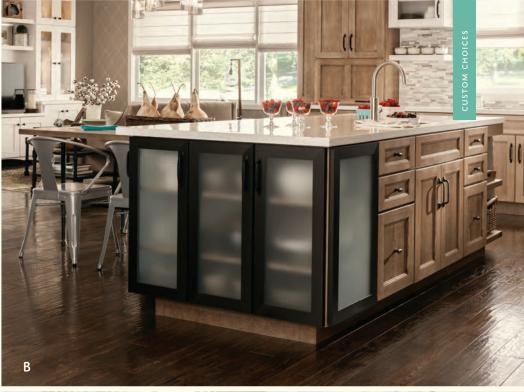

## CUSTOM CHOICES

At the center of every home is the kitchen, where your personal style and pride is on full-display for every guest and loved one. Create a warm and inviting space that's a reflection of your lifestyle with custom cabinets, finishes, designs, and features from Yorktowne. Take pride and create lasting memories in the kitchen of your dreams.

#### ISLANDS

Be big and bold or be integrated and comfortable. Kitchen islands can be a beautiful, functional space to prepare your meal or an expansive setting to serve it. From breakfast bars to meal creation stations, kitchen islands are versatile enough to do it all.

A. Custom island with ample storage | B. Custom island with metal doors | C. Custom island with open shelving | D. Custom island with book case end