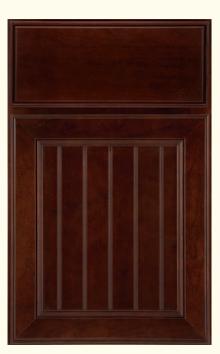

# ICONIC SERIES

AMBROSIA Reverse Raised Panel shown in maple Chai Latte Classic

ROMA Beaded Panel shown in cherry Espresso

COLBY Raised Panel shown in Sea Salt Pewter Highlight

CROWLEY Raised Panel shown in cherry Amaretto

**RIGBY** Reverse Raised Panel shown in oak Espresso

BROCKTON Flat Panel shown in quartersawn oak Cottage White Dry Brush

Select styles shown, view all options at YorktowneCabinetry.com

DURANGO Raised Panel shown in maple Peppered Appaloosa

VERA Flat Panel shown in maple Eagle Rock Sable Glaze and Highlight

MORRIS Raised Panel shown in oak Greystone

GILMORE shown in cherry Onyx

HIGGINS Raised Panel shown in oak Rumberry

SHAW Flat Panel shown in maple Castle Rock Sheer

# CLASSIC SERIES

FILLMORE shown in hickory Natural

CHAPMAN shown in cherry Ginger Snap

 $\begin{array}{c} CLAYTON \\ \text{shown in oak Onyx} \end{array}$ 

FREEMONT shown in oak Castle Rock Sheer

HENNING shown in maple Divinity Burnt Sienna Highlight

KEELER shown in oak Cottage White Sheer Dry Brush

Select styles shown, view all options at YorktowneCabinetry.com

BRINKLEY shown in cherry Pecan Burnt Sienna Highlight

COURTLAND shown in cherry Natural Burnt Sienna Highlight

 $\begin{array}{l} EVELYN \\ \text{shown in oak Harbor Mist Dry Brush} \end{array}$ 

JENNINGS shown in cherry Brandywine

 $\begin{array}{c} \textbf{CULLEN} \\ \textbf{shown in knotty alder Chestnut} \end{array}$ 

ANDOVER shown in White thermofoil