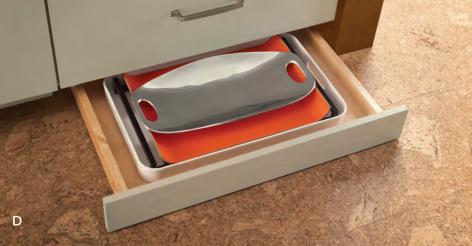

#### THOUGHTFUL STORAGE. UNEXPECTED PLACES.

Maximize your space by utilizing areas you didn't think possible with open shelving, hidden drawers, and versatile pull-out organizers. Five inches is all it takes for the spice storage of your dreams. Dream it. Live it. All with Yorktowne.

A. **Pull-out Spice Rack** with decorative leg | B. **Floating Shelves** | C. wood **Drawer Organizer Tray** | D. **Toe Kick Drawer** E. **Blind Corner Cabinet** with pull-out storage

В