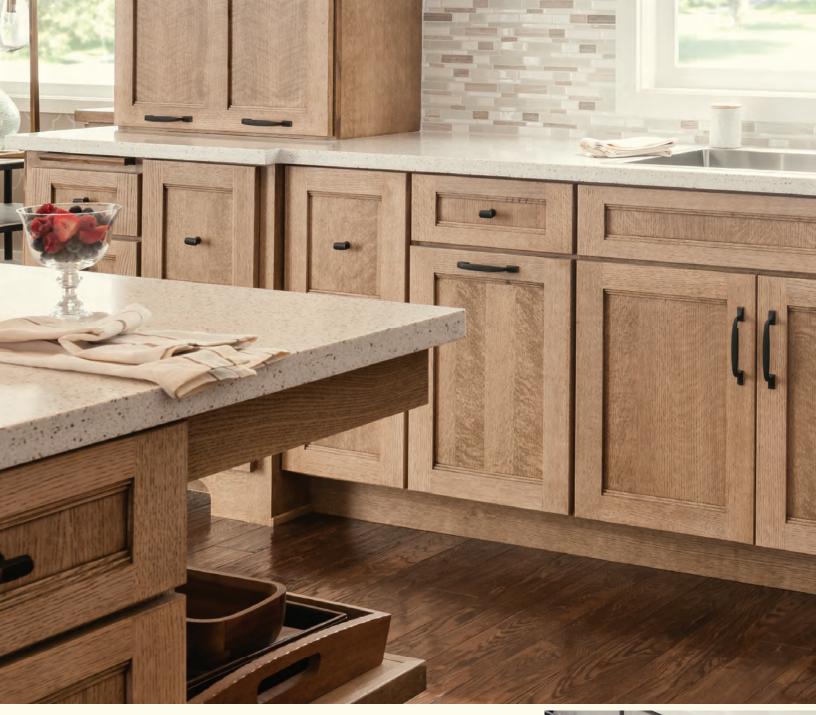

## CUSTOM CHOICES

At the center of every home is the kitchen, where your personal style and pride is on full-display for every guest and loved one. Create a warm and inviting space that's a reflection of your lifestyle with custom cabinets, finishes, designs, and features from Yorktowne. Take pride and create lasting memories in the kitchen of your dreams.

#### ISLANDS

Be big and bold or be integrated and comfortable. Kitchen islands can be a beautiful, functional space to prepare your meal or an expansive setting to serve it. From breakfast bars to meal creation stations, kitchen islands are versatile enough to do it all.

A. Custom island with ample storage | B. Custom island with metal doors | C. Custom island with open shelving | D. Custom island with book case end