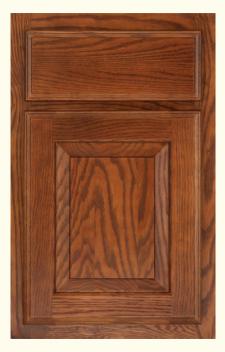

# ICONIC SERIES

AMBROSIA Reverse Raised Panel shown in maple Chai Latte Classic

ROMA Beaded Panel shown in cherry Espresso

COLBY Raised Panel shown in Sea Salt Pewter Highlight

CROWLEY Raised Panel shown in cherry Amaretto

**RIGBY** Reverse Raised Panel shown in oak Espresso

BROCKTON Flat Panel shown in quartersawn oak Cottage White Dry Brush

Select styles shown, view all options at YorktowneCabinetry.com

DURANGO Raised Panel shown in maple Peppered Appaloosa

VERA Flat Panel shown in maple Eagle Rock Sable Glaze and Highlight

MORRIS Raised Panel shown in oak Greystone

GILMORE shown in cherry Onyx

HIGGINS Raised Panel shown in oak Rumberry

SHAW Flat Panel shown in maple Castle Rock Sheer

# CLASSIC SERIES

FILLMORE shown in hickory Natural

CHAPMAN shown in cherry Ginger Snap

 $\begin{array}{c} CLAYTON \\ \text{shown in oak Onyx} \end{array}$ 

FREEMONT shown in oak Castle Rock Sheer

HENNING shown in maple Divinity Burnt Sienna Highlight

KEELER shown in oak Cottage White Sheer Dry Brush

Select styles shown, view all options at YorktowneCabinetry.com

BRINKLEY shown in cherry Pecan Burnt Sienna Highlight

COURTLAND shown in cherry Natural Burnt Sienna Highlight

 $\begin{array}{l} EVELYN \\ \text{shown in oak Harbor Mist Dry Brush} \end{array}$ 

JENNINGS shown in cherry Brandywine

 $\begin{array}{c} \textbf{CULLEN} \\ \textbf{shown in knotty alder Chestnut} \end{array}$ 

ANDOVER shown in White thermofoil