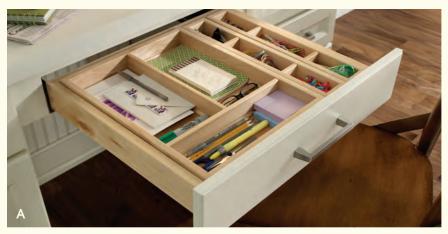

#### A HOME FOR EVERYTHING

Find a home for every dish, appliance, and kitchen utensil so you can spend more time baking your famous banana bread and less time searching for the blender.

A. Four Drawer Pantry with bread board and bread drawer | B. Drawer Divider Inserts | C. Tiered Drawer Storage | D. Adjustable Pegboard Inserts fit your dishware

A. **Pull-out Spice Rack** with decorative leg | B. **Floating Shelves** | C. wood **Drawer Organizer Tray** | D. **Toe Kick Drawer** E. **Blind Corner Cabinet** with pull-out storage

В