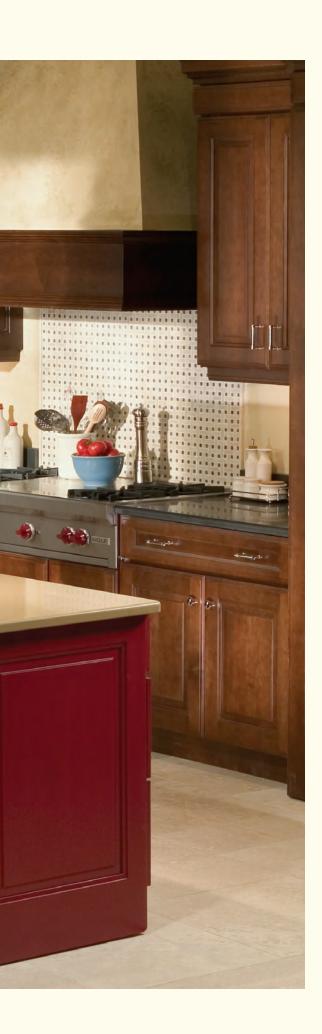

# COLBY

Great conversations start with an iconic centerpiece in the heart of your home. With rich details and bold color choices for the center island, you can bring your personal style savvy to your kitchen.

THIS KITCHEN: **Colby Raised Panel** maple Ginger Snap and Cayenne Sable Glaze and Highlight I A. Glass drawer fronts