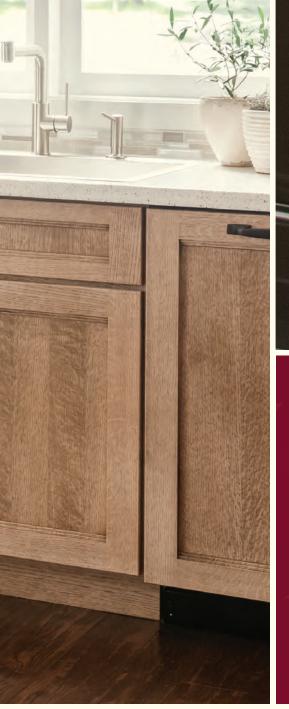

**Clayton** maple Cottage White Dry Brush with cherry Eagle Rock Sable Glaze and Highlight accents COVER: **Salinger Flat Panel** maple Macchiato Classic and cherry Eagle Rock Sable Glaze and Highlight with Salinger Reverse Raised Panel knotty alder Peppered Appaloosa