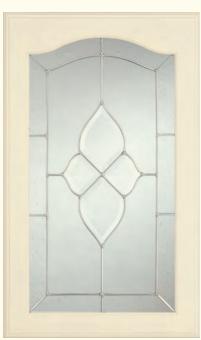

# ICONIC SERIES

AMBROSIA Reverse Raised Panel shown in maple Chai Latte Classic

ROMA Beaded Panel shown in cherry Espresso

COLBY Raised Panel shown in Sea Salt Pewter Highlight

CROWLEY Raised Panel shown in cherry Amaretto