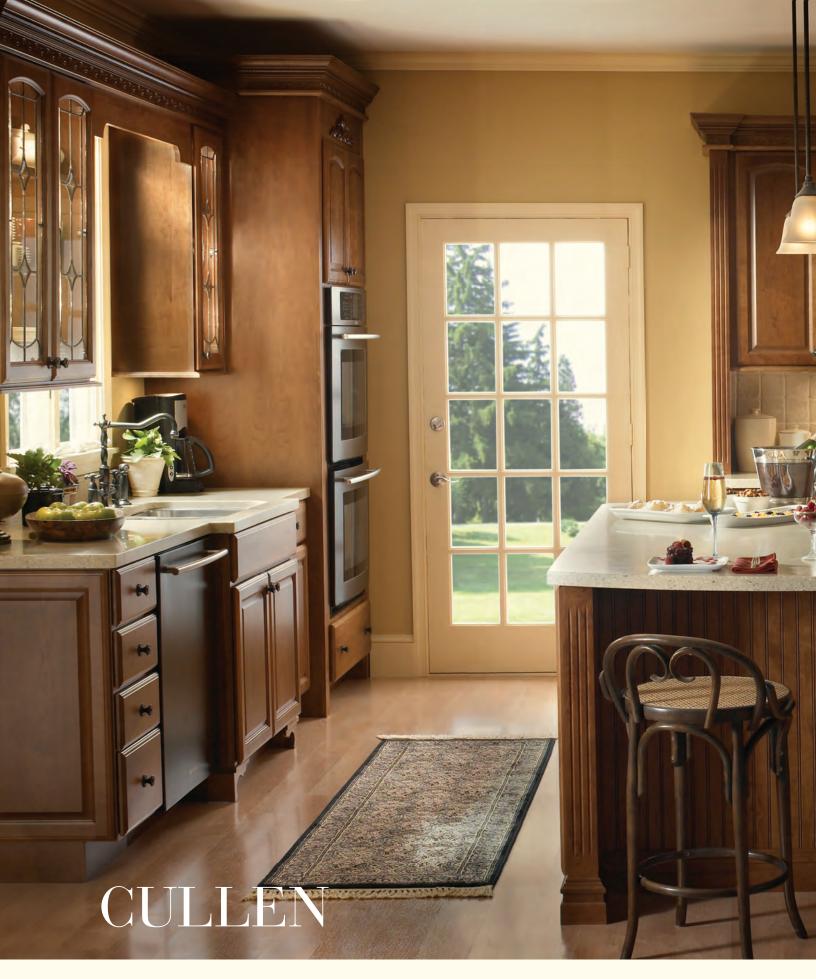

#### WARM TONES TRADITIONAL STYLE

The sky is the limit with custom choices for your space. We integrated graceful columns with a pair of pedestal-style base cabinets to create an entryway to the kitchen.

THIS KITCHEN: Cullen cherry Chestnut