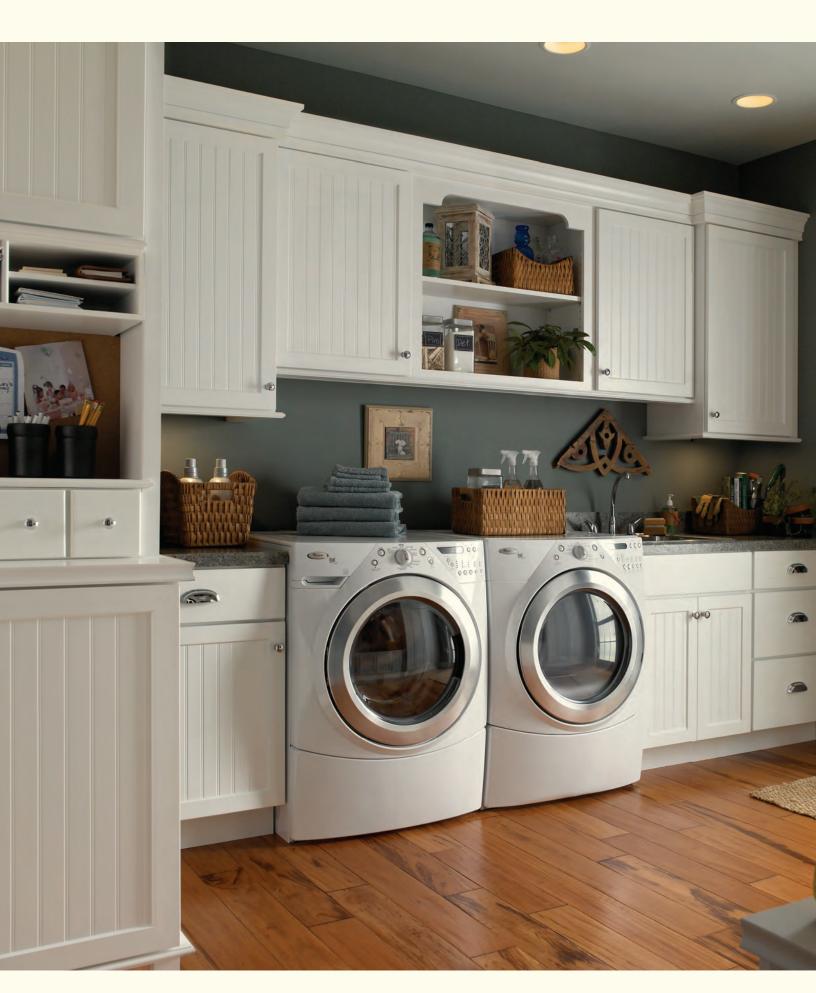

# EVELYN

Cleaning up after a full day of family activities calls for an open, organized space. Create a laundry room where even chores seem cheery with beaded panels and a brisk white finish.

THIS ROOM: **Evelyn** thermofoil White