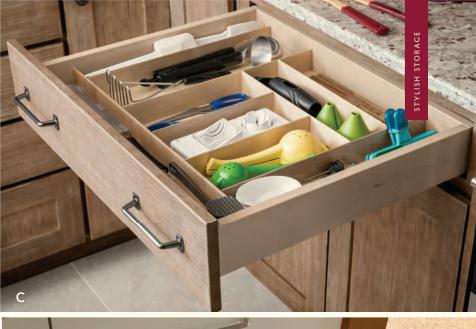

#### THOUGHTFUL STORAGE. UNEXPECTED PLACES.

Maximize your space by utilizing areas you didn't think possible with open shelving, hidden drawers, and versatile pull-out organizers. Five inches is all it takes for the spice storage of your dreams. Dream it. Live it. All with Yorktowne.

A. **Pull-out Spice Rack** with decorative leg | B. **Floating Shelves** | C. wood **Drawer Organizer Tray** | D. **Toe Kick Drawer** E. **Blind Corner Cabinet** with pull-out storage

В