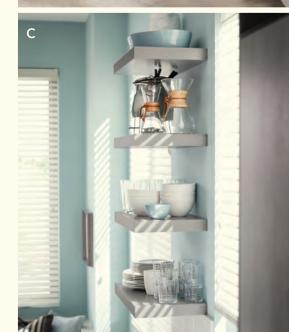

#### THOUGHTFUL STORAGE. UNEXPECTED PLACES.

Maximize your space by utilizing areas you didn't think possible with open shelving, hidden drawers, and versatile pull-out organizers. Five inches is all it takes for the spice storage of your dreams. Dream it. Live it. All with Yorktowne.

A. **Pull-out Spice Rack** with decorative leg | B. **Floating Shelves** | C. wood **Drawer Organizer Tray** | D. **Toe Kick Drawer** E. **Blind Corner Cabinet** with pull-out storage

В