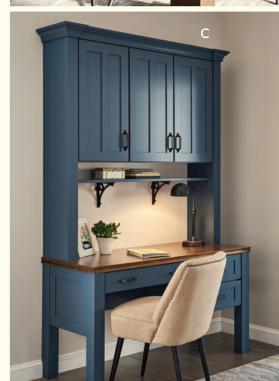

#### UNDERSTATED ELEGANCE

Details like prairie mullion doors, beaded paneling, and arched valances make your kitchen the perfect backdrop for memories big and small. And a personalized creation like this desk can elevate your design and fit your specific needs.

THIS KITCHEN: Everett maple Divinity Classic | A. Desk Drawer Organizer | B. Desk Amenities Wall Desk Organizer, beaded wall panel, Classic end panels and File Drawer Base. | C. Tall Pantry with Deep Roll-Out Trays D. Adjustable Deep Drawer Dividers.