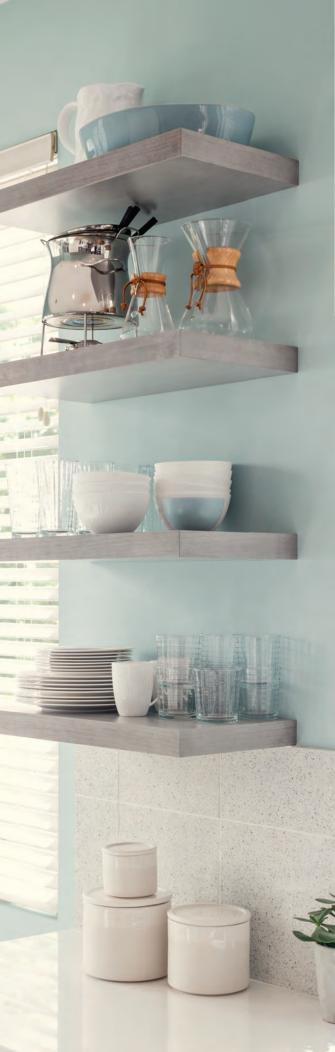

#### THOUGHTFUL STORAGE. UNEXPECTED PLACES.

Maximize your space by utilizing areas you didn't think possible with open shelving, hidden drawers, and versatile pull-out organizers. Five inches is all it takes for the spice storage of your dreams. Dream it. Live it. All with Yorktowne.

A. **Pull-out Spice Rack** with decorative leg | B. **Floating Shelves** | C. wood **Drawer Organizer Tray** | D. **Toe Kick Drawer** E. **Blind Corner Cabinet** with pull-out storage

В

#### THERE'S A PLACE FOR THAT

Personalize your Yorktowne kitchen with in-cabinet storage solutions to house your toaster, waste bins, cleaning supplies, and oversized cookware.

A. Verticle Lift Door | B. Waste Basket | C. Pots and Pans Storage | D. Sink Base Cabinet with door organizers and sink mat | E. Lazy Susan for Diagonal Wall Cabinet