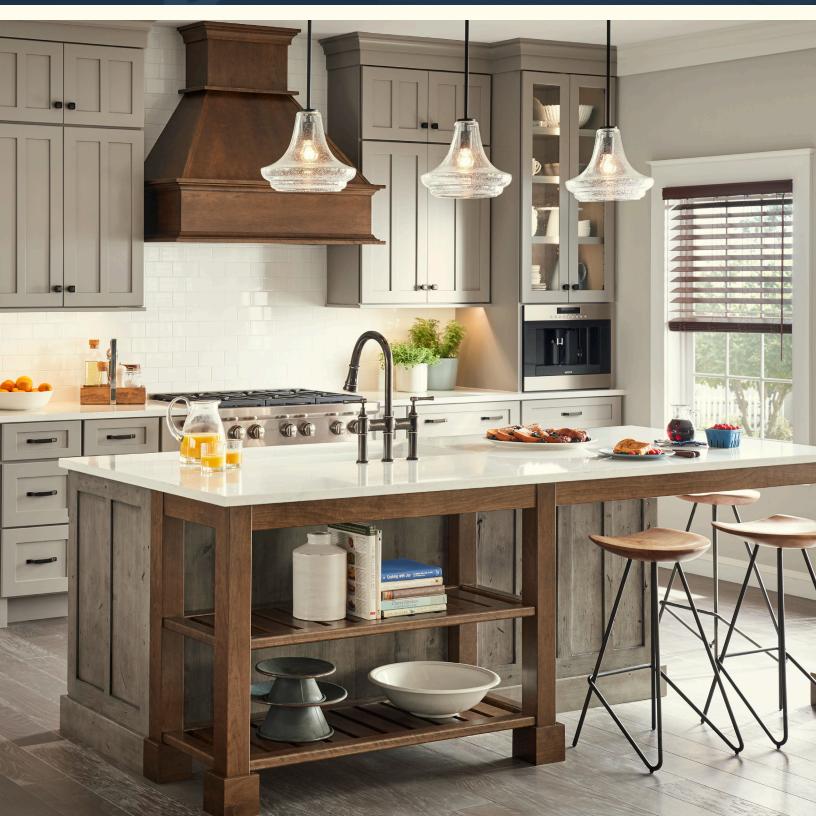

#### THE FARMHOUSE, REIMAGINED

Split Shaker-style doors, understated moldings, the island's rustic finish, and warm wood tones throughout evoke the feel of a comfortable country kitchen. We gave this style an on-trend twist with warm grey Macchiato paint in place of traditional white.

:

THIS KITCHEN: **Salinger Flat Panel** maple Macchiato Classic and cherry Eagle Rock Sable Glaze and Highlight with knotty alder Peppered Appaloosa | A. **Seedy** Glass Inserts | B. Specialty finish, Peppered Appaloosa | C. **Desk** in Custom Color | D. **Island** with open shelving