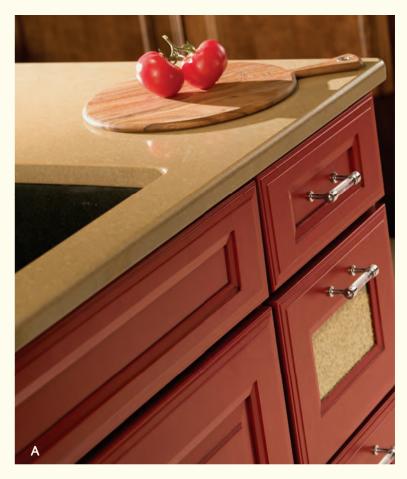

**Clayton** maple Cottage White Dry Brush with cherry Eagle Rock Sable Glaze and Highlight accents COVER: **Salinger Flat Panel** maple Macchiato Classic and cherry Eagle Rock Sable Glaze and Highlight with Salinger Reverse Raised Panel knotty alder Peppered Appaloosa