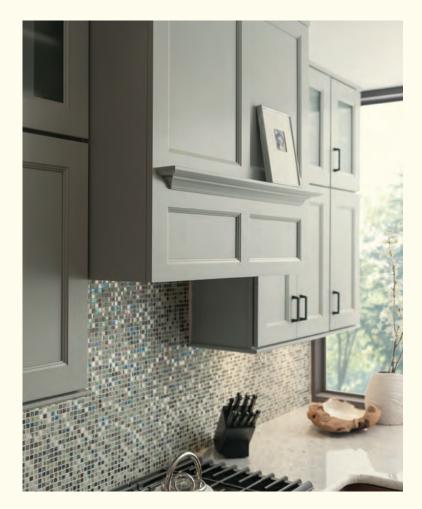

#### THE FARMHOUSE, REIMAGINED

Split Shaker-style doors, understated moldings, the island's rustic finish, and warm wood tones throughout evoke the feel of a comfortable country kitchen. We gave this style an on-trend twist with warm grey Macchiato paint in place of traditional white.

:

THIS KITCHEN: **Salinger Flat Panel** maple Macchiato Classic and cherry Eagle Rock Sable Glaze and Highlight with knotty alder Peppered Appaloosa | A. **Seedy** Glass Inserts | B. Specialty finish, Peppered Appaloosa | C. **Desk** in Custom Color | D. **Island** with open shelving