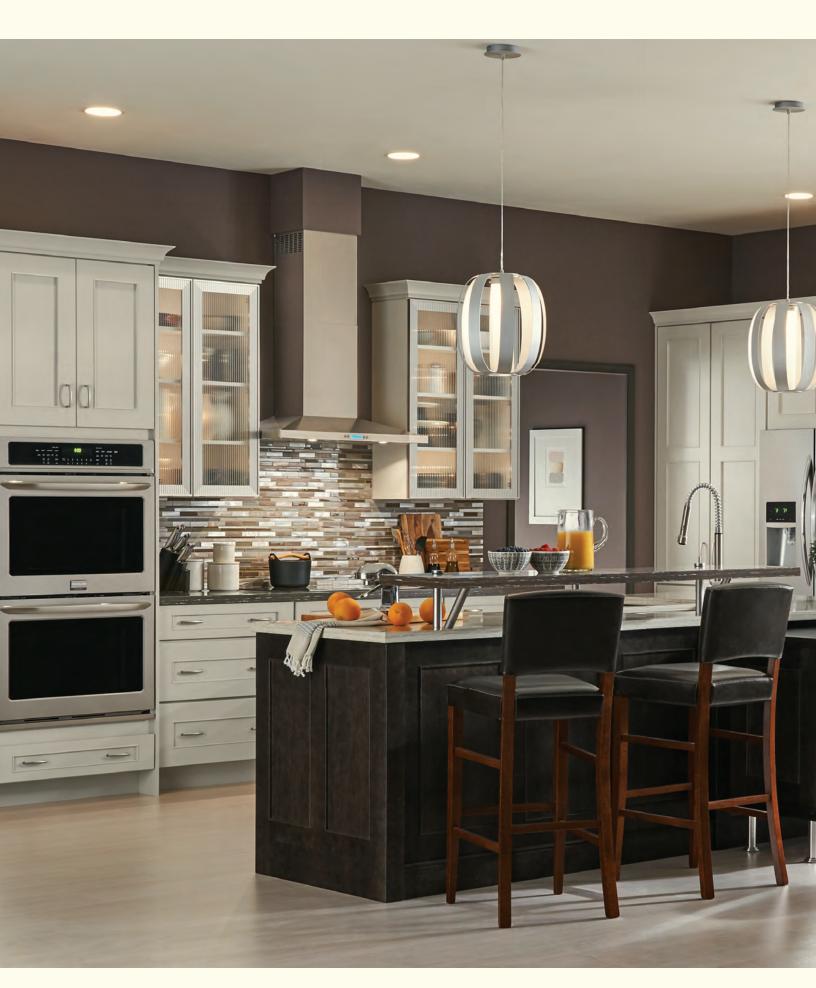

:

THIS KITCHEN: **Salinger Flat Panel** maple Macchiato Classic and cherry Eagle Rock Sable Glaze and Highlight with knotty alder Peppered Appaloosa | A. **Seedy** Glass Inserts | B. Specialty finish, Peppered Appaloosa | C. **Desk** in Custom Color | D. **Island** with open shelving