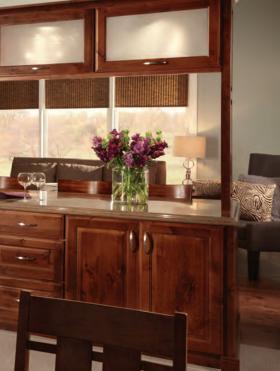

# SALINGER

Gather family and friends with pride in the rich, traditional style of your Salinger kitchen. Distressed finishes intertwine with warm wood tones, creating an inviting space where meals become lasting memories.

#### CONTINUOUS STYLE PRACTICAL FUNCTION

-

Reflect your unique personal style with our custom color-matching option. A fun family heirloom like Grandma's one-ofa-kind blue trunk can be the inspiration for an eye-catching statement piece.