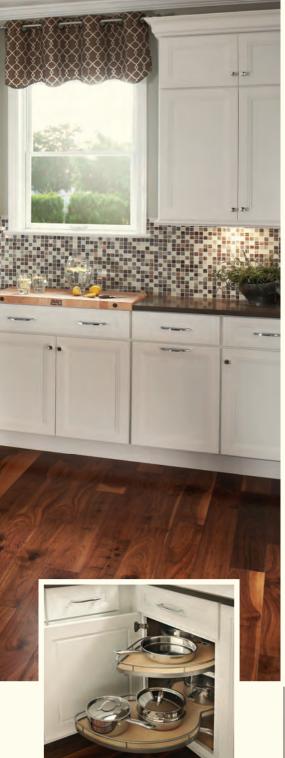

**Clayton** maple Cottage White Dry Brush with cherry Eagle Rock Sable Glaze and Highlight accents COVER: **Salinger Flat Panel** maple Macchiato Classic and cherry Eagle Rock Sable Glaze and Highlight with Salinger Reverse Raised Panel knotty alder Peppered Appaloosa

#### THE FARMHOUSE, REIMAGINED

Split Shaker-style doors, understated moldings, the island's rustic finish, and warm wood tones throughout evoke the feel of a comfortable country kitchen. We gave this style an on-trend twist with warm grey Macchiato paint in place of traditional white.

:

THIS KITCHEN: **Salinger Flat Panel** maple Macchiato Classic and cherry Eagle Rock Sable Glaze and Highlight with knotty alder Peppered Appaloosa | A. **Seedy** Glass Inserts | B. Specialty finish, Peppered Appaloosa | C. **Desk** in Custom Color | D. **Island** with open shelving