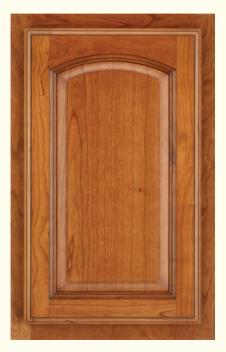

# CLASSIC SERIES

FILLMORE shown in hickory Natural

CHAPMAN shown in cherry Ginger Snap

 $\begin{array}{c} CLAYTON \\ \text{shown in oak Onyx} \end{array}$ 

FREEMONT shown in oak Castle Rock Sheer

HENNING shown in maple Divinity Burnt Sienna Highlight