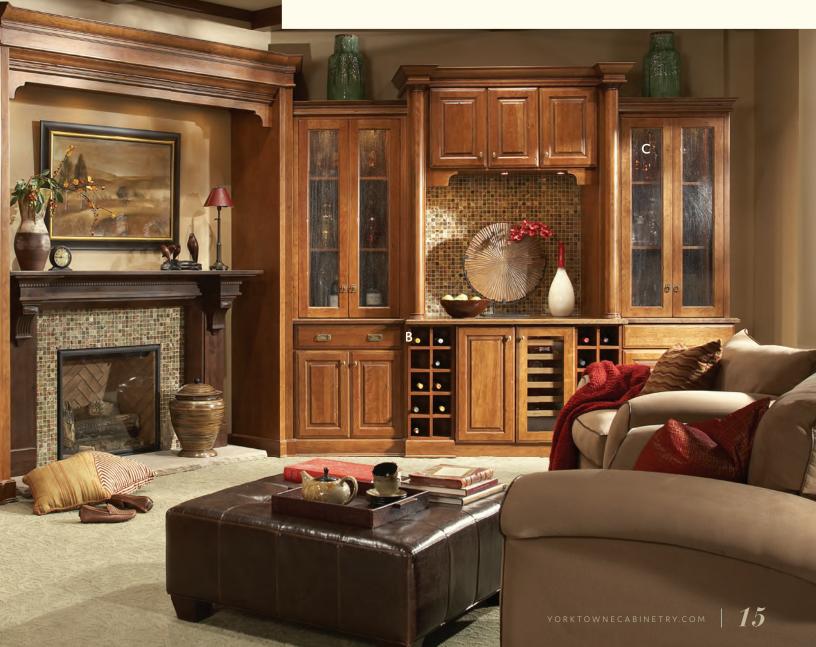

#### COMFORTABLE ELEGANCE

Create a haven of refined comfort with glass bookcase doors to display your décor and custom appliance fronts to keep your wet bar in continuity with the rest of the room.

THIS ROOM: **Jefferson Raised Panel** cherry Harvest Bronze Ebony Glaze and Highlight with Legacy Distressing | A. Mantel in knotty alder Walnut | B. **Wine cubes** | C. **Seedy** Glass Inserts

# JEFFERSON

Warm your toes, and your spirits, in the luxury of the Jefferson den. Rich stained finishes and stacked crown moldings create an air of distinction in a room fit for a king or queen.

Tray Divider and Partition provides a storage solution for serving trays, baking pans, cutting boards and more.