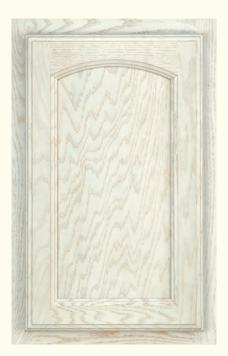

# ICONIC SERIES

AMBROSIA Reverse Raised Panel shown in maple Chai Latte Classic

ROMA Beaded Panel shown in cherry Espresso

COLBY Raised Panel shown in Sea Salt Pewter Highlight

CROWLEY Raised Panel shown in cherry Amaretto