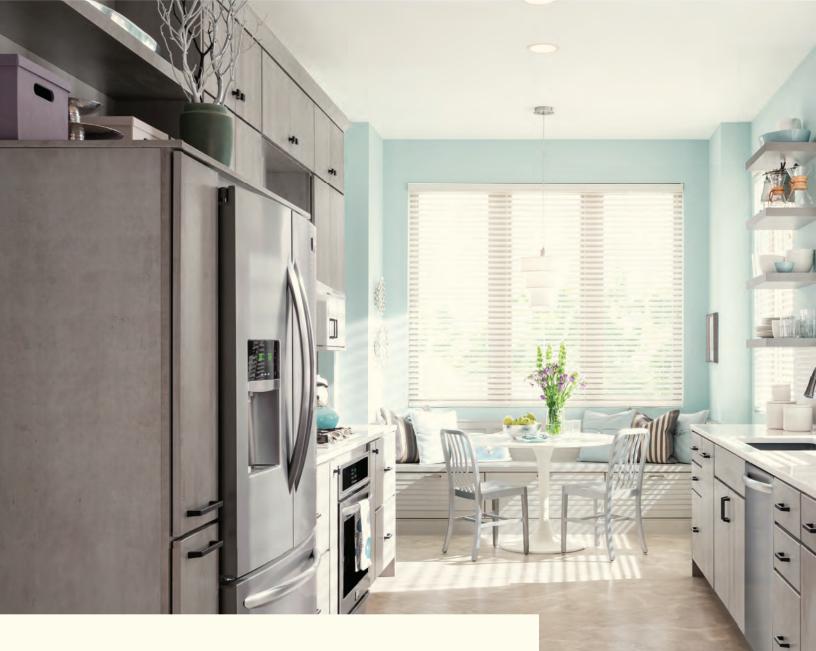

#### THE FARMHOUSE, REIMAGINED

Split Shaker-style doors, understated moldings, the island's rustic finish, and warm wood tones throughout evoke the feel of a comfortable country kitchen. We gave this style an on-trend twist with warm grey Macchiato paint in place of traditional white.

:

THIS KITCHEN: **Salinger Flat Panel** maple Macchiato Classic and cherry Eagle Rock Sable Glaze and Highlight with knotty alder Peppered Appaloosa | A. **Seedy** Glass Inserts | B. Specialty finish, Peppered Appaloosa | C. **Desk** in Custom Color | D. **Island** with open shelving