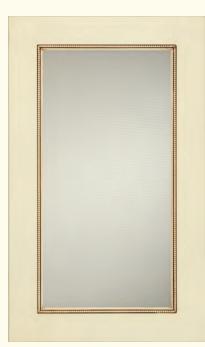

VERA Flat Panel shown in maple Eagle Rock Sable Glaze and Highlight

MORRIS Raised Panel shown in oak Greystone

GILMORE shown in cherry Onyx

HIGGINS Raised Panel shown in oak Rumberry

SHAW Flat Panel shown in maple Castle Rock Sheer