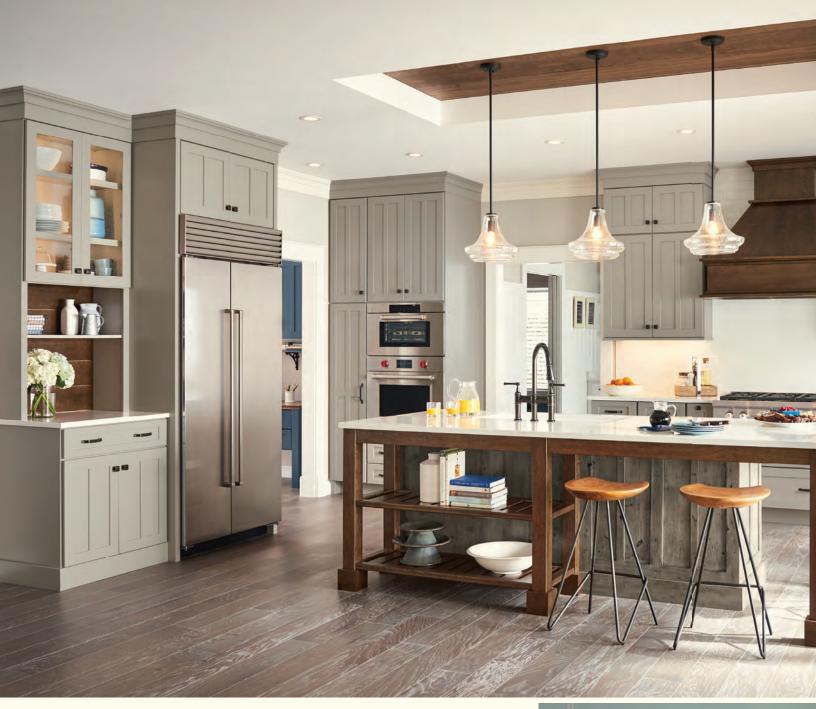

#### THE FARMHOUSE, REIMAGINED

Split Shaker-style doors, understated moldings, the island's rustic finish, and warm wood tones throughout evoke the feel of a comfortable country kitchen. We gave this style an on-trend twist with warm grey Macchiato paint in place of traditional white.

:

THIS KITCHEN: **Salinger Flat Panel** maple Macchiato Classic and cherry Eagle Rock Sable Glaze and Highlight with knotty alder Peppered Appaloosa | A. **Seedy** Glass Inserts | B. Specialty finish, Peppered Appaloosa | C. **Desk** in Custom Color | D. **Island** with open shelving