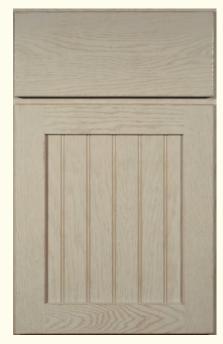

 $\begin{array}{l} EVELYN \\ \text{shown in oak Harbor Mist Dry Brush} \end{array}$ 

JENNINGS shown in cherry Brandywine

 $\begin{array}{c} \textbf{CULLEN} \\ \textbf{shown in knotty alder Chestnut} \end{array}$ 