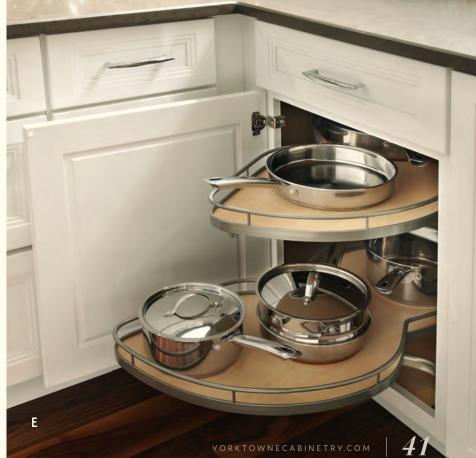

#### THERE'S A PLACE FOR THAT

Personalize your Yorktowne kitchen with in-cabinet storage solutions to house your toaster, waste bins, cleaning supplies, and oversized cookware.

A. Verticle Lift Door | B. Waste Basket | C. Pots and Pans Storage | D. Sink Base Cabinet with door organizers and sink mat | E. Lazy Susan for Diagonal Wall Cabinet