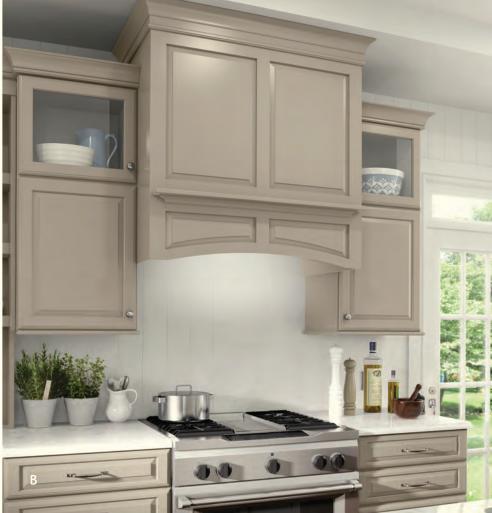

#### WOOD HOODS

Create a focal point that fits right into your kitchen design with custom wood exhaust hoods that are as functional as they are beautiful.

A. One-piece Deluxe Wood Hood with deluxe arch valance mantel | B. Deluxe Wood Hood C. Component Wood Hood with onlay | D. Custom Wood Hood | E. One-Piece Deluxe Hood | F. Component Wood Hood