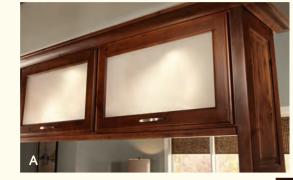

#### CLASSIC MEETS MODERN IN A HIGHLY APPROACHABLE DESIGN.

Pull up a stool at the casual breakfast counter and take in this transitional kitchen inspired by Arts & Crafts style. The clean, modern neutral cabinet finish complements the historic mullion glass doors to give them an updated look.

THIS KITCHEN: **Morris Reverse Raised Panel** maple White Icing Classic and **Eclipse mullion** with **Broad Stripe** Glass Inserts; Island is maple Eagle Rock Sable Glaze and Highlight | A. and B. Eclipse mullion with Broad Stripe Glass Inserts | C. **Crossmate Wine Storage**, holds 16 bottles | D. Hutch – Morris Reverse Raised Panel maple Peppered Appaloosa | E. **Base Blind Corner Pull-Out Storage** gives full access to cabinet contents. | F. **Pull-Out Work Surface** extends 32" from face of cabinet creating extra surface.