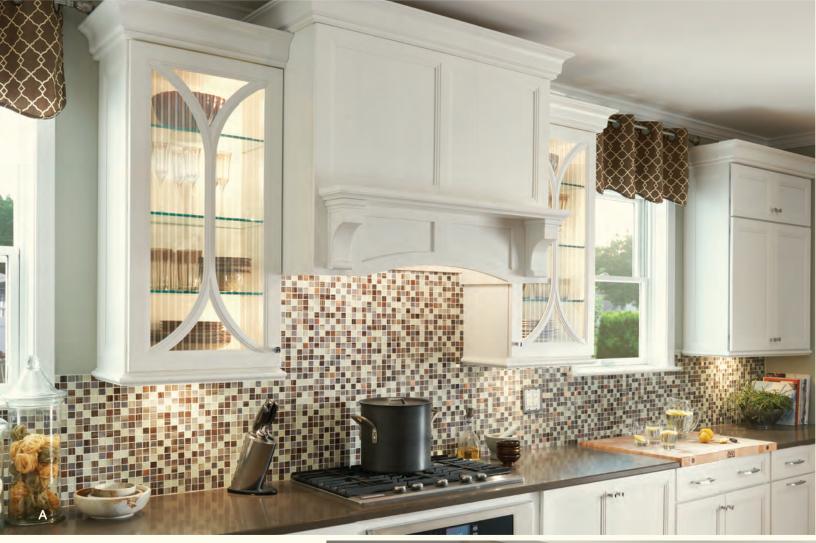

#### COMFORTABLE ELEGANCE

Create a haven of refined comfort with glass bookcase doors to display your décor and custom appliance fronts to keep your wet bar in continuity with the rest of the room.

THIS ROOM: **Jefferson Raised Panel** cherry Harvest Bronze Ebony Glaze and Highlight with Legacy Distressing | A. Mantel in knotty alder Walnut | B. **Wine cubes** | C. **Seedy** Glass Inserts

# JEFFERSON

Warm your toes, and your spirits, in the luxury of the Jefferson den. Rich stained finishes and stacked crown moldings create an air of distinction in a room fit for a king or queen.

Tray Divider and Partition provides a storage solution for serving trays, baking pans, cutting boards and more.