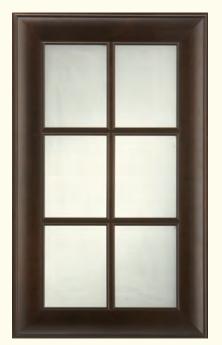

**RIGBY** Reverse Raised Panel shown in oak Espresso

BROCKTON Flat Panel shown in quartersawn oak Cottage White Dry Brush

Select styles shown, view all options at YorktowneCabinetry.com

DURANGO Raised Panel shown in maple Peppered Appaloosa