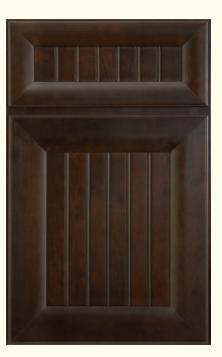

# CLASSIC SERIES

FILLMORE shown in hickory Natural

CHAPMAN shown in cherry Ginger Snap

 $\begin{array}{c} CLAYTON \\ \text{shown in oak Onyx} \end{array}$ 

FREEMONT shown in oak Castle Rock Sheer

HENNING shown in maple Divinity Burnt Sienna Highlight