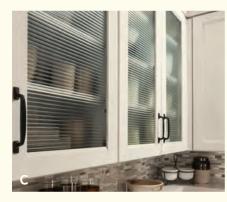

#### Light shines through.

Frosted decorative Glass Inserts provide diffusion while interior lighting adds ambiance to the overall design.

THIS ROOM: Jefferson Raised Panel knotty alder Amaretto and oak Harbor Mist Dry Brush | A. Frost Glass Inserts | B. Buffet | C. Pull-Out Table