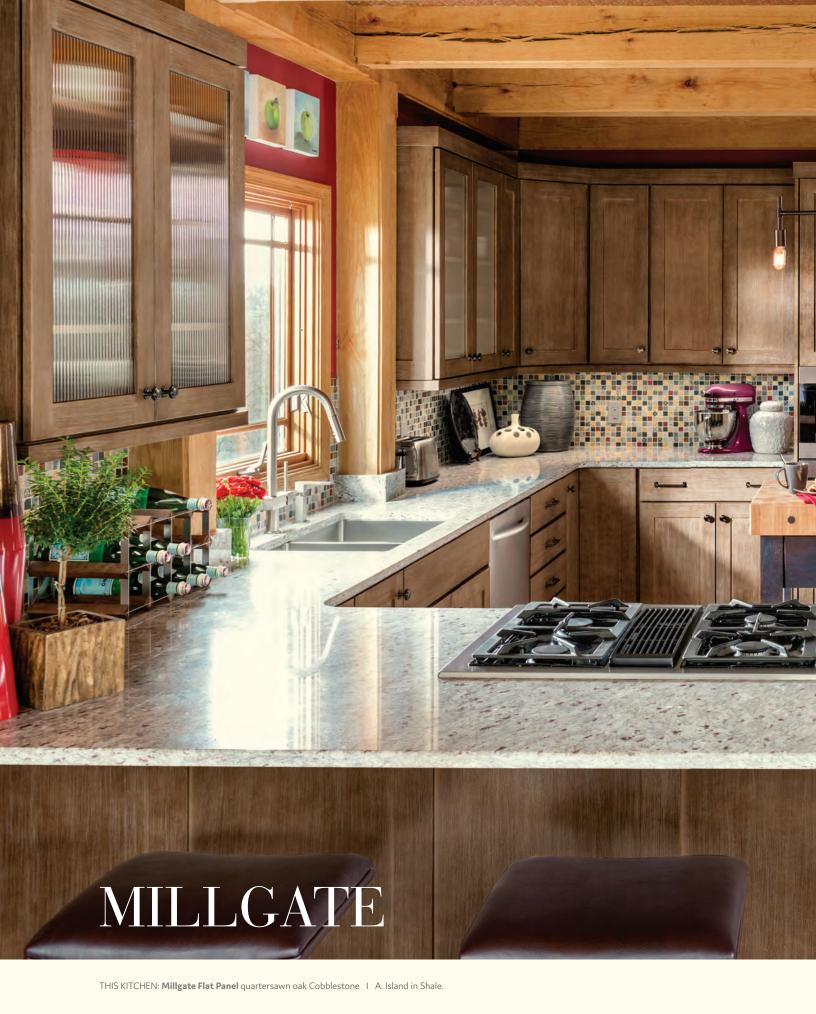

**Clayton** maple Cottage White Dry Brush with cherry Eagle Rock Sable Glaze and Highlight accents COVER: **Salinger Flat Panel** maple Macchiato Classic and cherry Eagle Rock Sable Glaze and Highlight with Salinger Reverse Raised Panel knotty alder Peppered Appaloosa