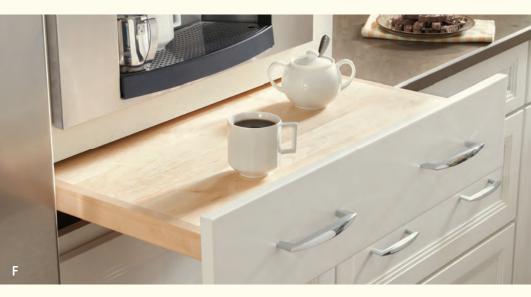

#### MODERN AMENITIES CLASSICALLY DESIGNED

Ε

Custom pieces can add both flair and function to your home. A decorative wood exhaust hood, integrated butcher block, and antique-look hutch are eye-catching focal points, while a pull-out table and innovative sliding blind corner shelves maximize usable space.