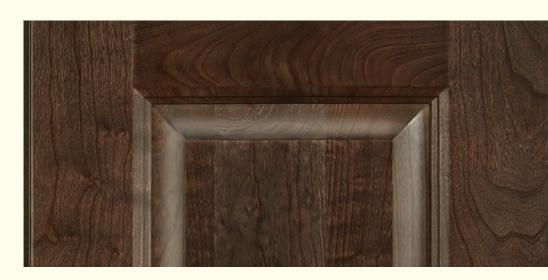

**Clayton** maple Cottage White Dry Brush with cherry Eagle Rock Sable Glaze and Highlight accents COVER: **Salinger Flat Panel** maple Macchiato Classic and cherry Eagle Rock Sable Glaze and Highlight with Salinger Reverse Raised Panel knotty alder Peppered Appaloosa