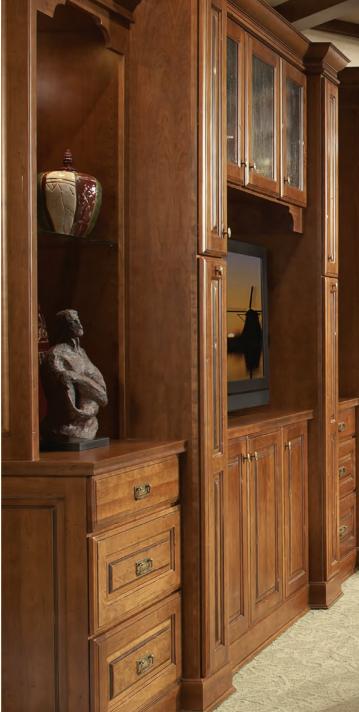

# JEFFERSON

Warm your toes, and your spirits, in the luxury of the Jefferson den. Rich stained finishes and stacked crown moldings create an air of distinction in a room fit for a king or queen.

Tray Divider and Partition provides a storage solution for serving trays, baking pans, cutting boards and more.