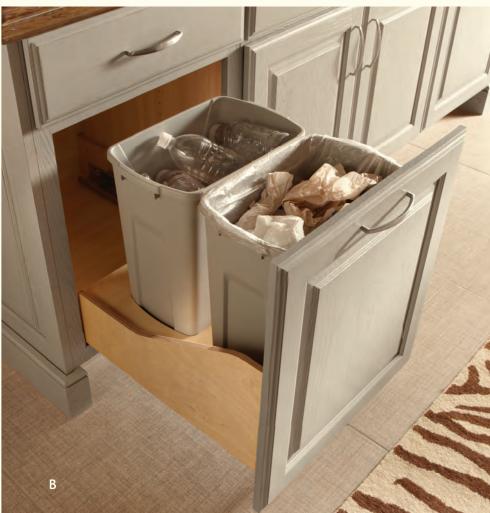

#### THERE'S A PLACE FOR THAT

Personalize your Yorktowne kitchen with in-cabinet storage solutions to house your toaster, waste bins, cleaning supplies, and oversized cookware.

A. Verticle Lift Door | B. Waste Basket | C. Pots and Pans Storage | D. Sink Base Cabinet with door organizers and sink mat | E. Lazy Susan for Diagonal Wall Cabinet