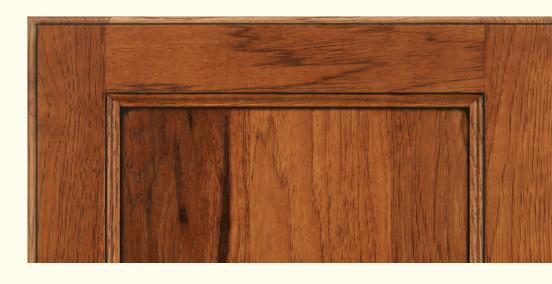

**RIGBY** Reverse Raised Panel shown in oak Espresso

BROCKTON Flat Panel shown in quartersawn oak Cottage White Dry Brush

Select styles shown, view all options at YorktowneCabinetry.com

DURANGO Raised Panel shown in maple Peppered Appaloosa