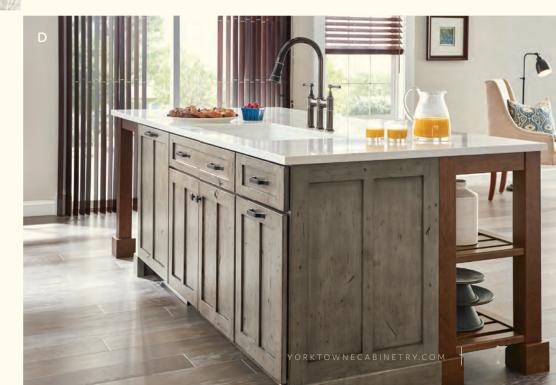

#### THE FARMHOUSE, REIMAGINED

Split Shaker-style doors, understated moldings, the island's rustic finish, and warm wood tones throughout evoke the feel of a comfortable country kitchen. We gave this style an on-trend twist with warm grey Macchiato paint in place of traditional white.

:

THIS KITCHEN: **Salinger Flat Panel** maple Macchiato Classic and cherry Eagle Rock Sable Glaze and Highlight with knotty alder Peppered Appaloosa | A. **Seedy** Glass Inserts | B. Specialty finish, Peppered Appaloosa | C. **Desk** in Custom Color | D. **Island** with open shelving