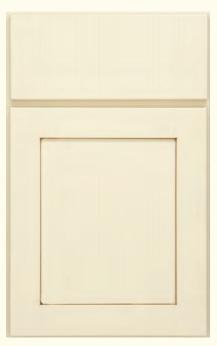

# ICONIC SERIES

AMBROSIA Reverse Raised Panel shown in maple Chai Latte Classic

ROMA Beaded Panel shown in cherry Espresso

COLBY Raised Panel shown in Sea Salt Pewter Highlight

CROWLEY Raised Panel shown in cherry Amaretto

**RIGBY** Reverse Raised Panel shown in oak Espresso

BROCKTON Flat Panel shown in quartersawn oak Cottage White Dry Brush

Select styles shown, view all options at YorktowneCabinetry.com

DURANGO Raised Panel shown in maple Peppered Appaloosa

VERA Flat Panel shown in maple Eagle Rock Sable Glaze and Highlight

MORRIS Raised Panel shown in oak Greystone

GILMORE shown in cherry Onyx

HIGGINS Raised Panel shown in oak Rumberry

SHAW Flat Panel shown in maple Castle Rock Sheer

# CLASSIC SERIES

FILLMORE shown in hickory Natural

CHAPMAN shown in cherry Ginger Snap

 $\begin{array}{c} CLAYTON \\ \text{shown in oak Onyx} \end{array}$ 

FREEMONT shown in oak Castle Rock Sheer

HENNING shown in maple Divinity Burnt Sienna Highlight

KEELER shown in oak Cottage White Sheer Dry Brush

Select styles shown, view all options at YorktowneCabinetry.com

BRINKLEY shown in cherry Pecan Burnt Sienna Highlight

COURTLAND shown in cherry Natural Burnt Sienna Highlight

 $\begin{array}{l} EVELYN \\ \text{shown in oak Harbor Mist Dry Brush} \end{array}$ 

JENNINGS shown in cherry Brandywine

 $\begin{array}{c} \textbf{CULLEN} \\ \textbf{shown in knotty alder Chestnut} \end{array}$ 

ANDOVER shown in White thermofoil