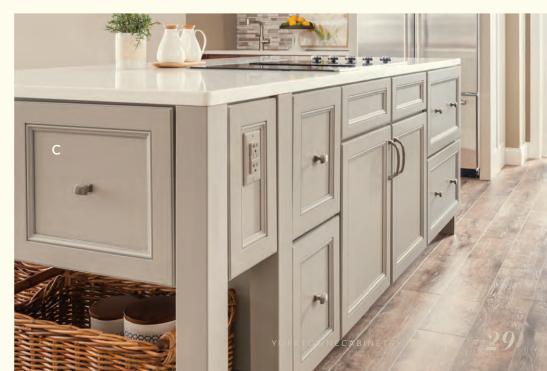

## CUSTOM CHOICES

At the center of every home is the kitchen, where your personal style and pride is on full-display for every guest and loved one. Create a warm and inviting space that's a reflection of your lifestyle with custom cabinets, finishes, designs, and features from Yorktowne. Take pride and create lasting memories in the kitchen of your dreams.

#### ISLANDS

Be big and bold or be integrated and comfortable. Kitchen islands can be a beautiful, functional space to prepare your meal or an expansive setting to serve it. From breakfast bars to meal creation stations, kitchen islands are versatile enough to do it all.

A. Custom island with ample storage | B. Custom island with metal doors | C. Custom island with open shelving | D. Custom island with book case end