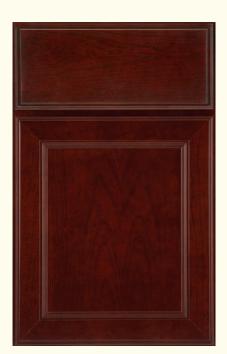

# ICONIC SERIES

AMBROSIA Reverse Raised Panel shown in maple Chai Latte Classic

ROMA Beaded Panel shown in cherry Espresso

COLBY Raised Panel shown in Sea Salt Pewter Highlight

CROWLEY Raised Panel shown in cherry Amaretto

**RIGBY** Reverse Raised Panel shown in oak Espresso

BROCKTON Flat Panel shown in quartersawn oak Cottage White Dry Brush

Select styles shown, view all options at YorktowneCabinetry.com

DURANGO Raised Panel shown in maple Peppered Appaloosa

VERA Flat Panel shown in maple Eagle Rock Sable Glaze and Highlight

MORRIS Raised Panel shown in oak Greystone

GILMORE shown in cherry Onyx

HIGGINS Raised Panel shown in oak Rumberry

SHAW Flat Panel shown in maple Castle Rock Sheer