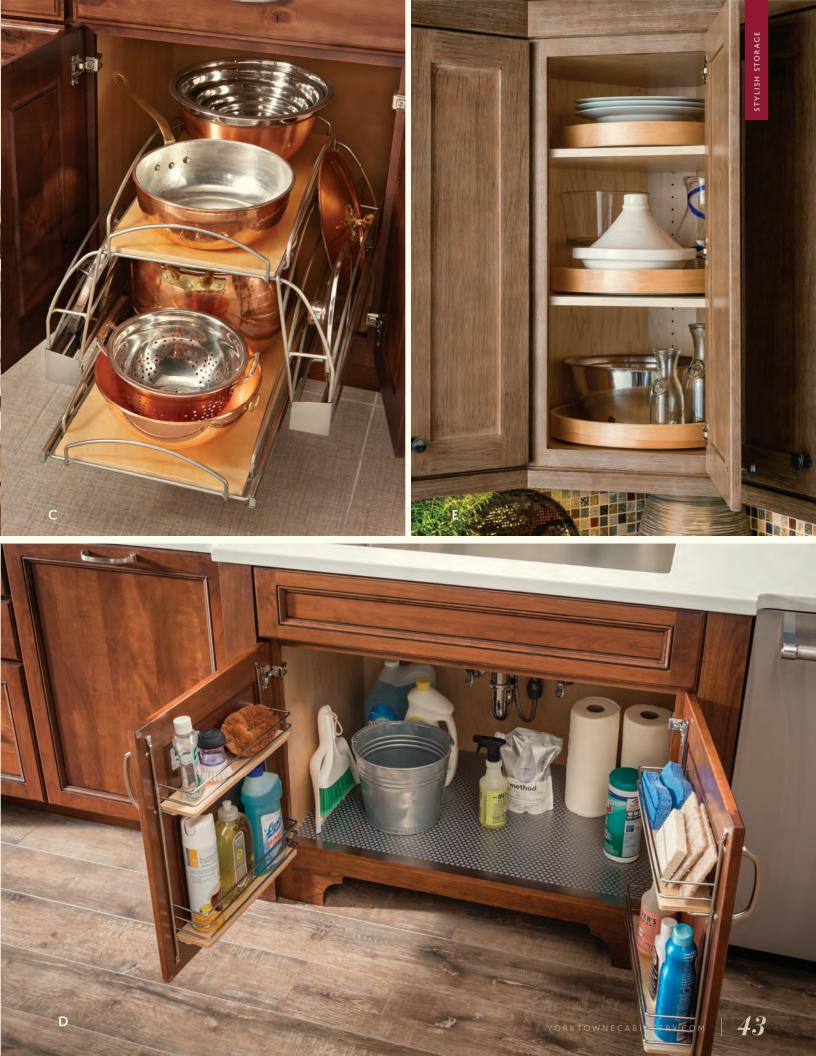

#### THERE'S A PLACE FOR THAT

Personalize your Yorktowne kitchen with in-cabinet storage solutions to house your toaster, waste bins, cleaning supplies, and oversized cookware.

A. Verticle Lift Door | B. Waste Basket | C. Pots and Pans Storage | D. Sink Base Cabinet with door organizers and sink mat | E. Lazy Susan for Diagonal Wall Cabinet