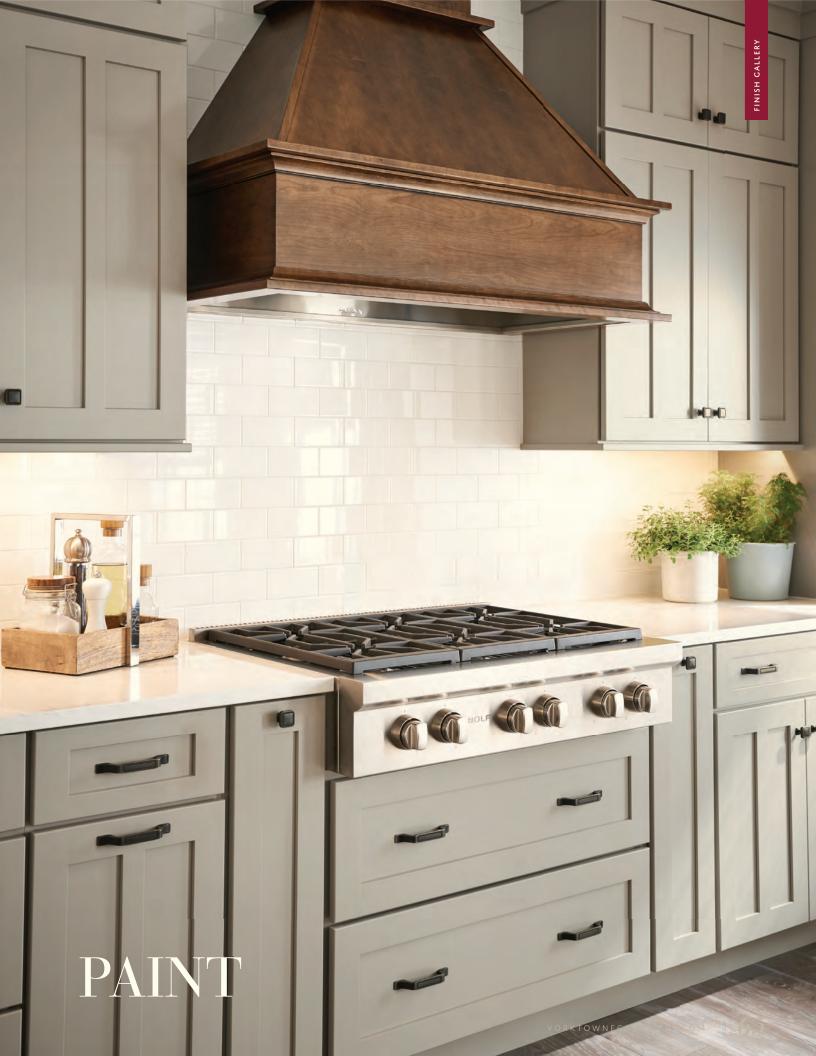

#### CLASSIC PAINT

Complete enamel coverage for a lustrous look. Choose from our selection or create your own custom color.

## HIGHLIGHT PAINT

Classic paint with handbrushed highlight applied to specific areas of the door. Highlight keeps the finish color intact.

#### GLAZE & HIGHLIGHT

Classic paint with a true vintage style. Includes the depth of Glaze and the hand-brushed craftsmanship of Highlight. Changes the patina of the finish color.