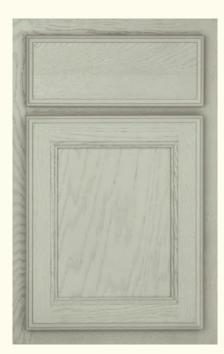

# ICONIC SERIES

AMBROSIA Reverse Raised Panel shown in maple Chai Latte Classic

ROMA Beaded Panel shown in cherry Espresso

COLBY Raised Panel shown in Sea Salt Pewter Highlight

CROWLEY Raised Panel shown in cherry Amaretto

**RIGBY** Reverse Raised Panel shown in oak Espresso

BROCKTON Flat Panel shown in quartersawn oak Cottage White Dry Brush

Select styles shown, view all options at YorktowneCabinetry.com

DURANGO Raised Panel shown in maple Peppered Appaloosa

VERA Flat Panel shown in maple Eagle Rock Sable Glaze and Highlight

MORRIS Raised Panel shown in oak Greystone

GILMORE shown in cherry Onyx

HIGGINS Raised Panel shown in oak Rumberry

SHAW Flat Panel shown in maple Castle Rock Sheer

# CLASSIC SERIES

FILLMORE shown in hickory Natural

CHAPMAN shown in cherry Ginger Snap

 $\begin{array}{c} CLAYTON \\ \text{shown in oak Onyx} \end{array}$ 

FREEMONT shown in oak Castle Rock Sheer

HENNING shown in maple Divinity Burnt Sienna Highlight

KEELER shown in oak Cottage White Sheer Dry Brush

Select styles shown, view all options at YorktowneCabinetry.com

BRINKLEY shown in cherry Pecan Burnt Sienna Highlight

COURTLAND shown in cherry Natural Burnt Sienna Highlight

 $\begin{array}{l} EVELYN \\ \text{shown in oak Harbor Mist Dry Brush} \end{array}$ 

JENNINGS shown in cherry Brandywine

 $\begin{array}{c} \textbf{CULLEN} \\ \textbf{shown in knotty alder Chestnut} \end{array}$ 

ANDOVER shown in White thermofoil