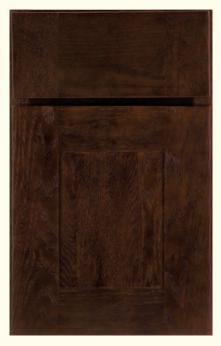

# CLASSIC SERIES

FILLMORE shown in hickory Natural

CHAPMAN shown in cherry Ginger Snap

 $\begin{array}{c} CLAYTON \\ \text{shown in oak Onyx} \end{array}$ 

FREEMONT shown in oak Castle Rock Sheer

HENNING shown in maple Divinity Burnt Sienna Highlight