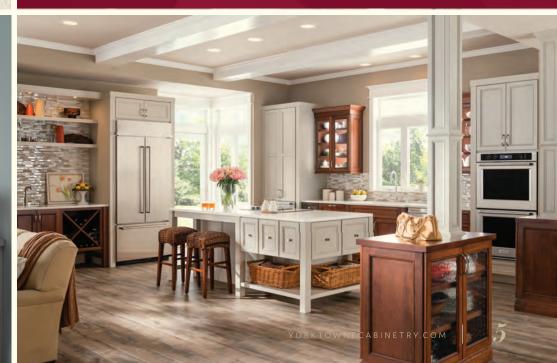

#### AS AMERICAN AS APPLE PIE

Your kitchen can combine traditional style and modern function. With our classic Jefferson cabinetry in new configurations—like the addition of this extended table—it couldn't be easier to make Dad's favorite dessert.

# JEFFERSON

Your kitchen can be the meeting place of traditions old and new; the rich warmth of a Jefferson kitchen welcomes you to recreate favorite family dishes and try fresh new recipes.