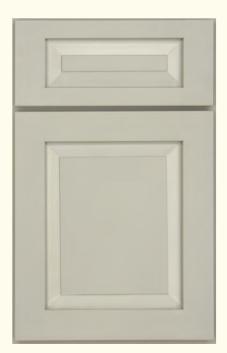

# ICONIC SERIES

AMBROSIA Reverse Raised Panel shown in maple Chai Latte Classic

ROMA Beaded Panel shown in cherry Espresso

COLBY Raised Panel shown in Sea Salt Pewter Highlight

CROWLEY Raised Panel shown in cherry Amaretto

**RIGBY** Reverse Raised Panel shown in oak Espresso

BROCKTON Flat Panel shown in quartersawn oak Cottage White Dry Brush

Select styles shown, view all options at YorktowneCabinetry.com

DURANGO Raised Panel shown in maple Peppered Appaloosa

VERA Flat Panel shown in maple Eagle Rock Sable Glaze and Highlight

MORRIS Raised Panel shown in oak Greystone

GILMORE shown in cherry Onyx

HIGGINS Raised Panel shown in oak Rumberry

SHAW Flat Panel shown in maple Castle Rock Sheer

# CLASSIC SERIES

FILLMORE shown in hickory Natural

CHAPMAN shown in cherry Ginger Snap

 $\begin{array}{c} CLAYTON \\ \text{shown in oak Onyx} \end{array}$ 

FREEMONT shown in oak Castle Rock Sheer

HENNING shown in maple Divinity Burnt Sienna Highlight

KEELER shown in oak Cottage White Sheer Dry Brush

Select styles shown, view all options at YorktowneCabinetry.com

BRINKLEY shown in cherry Pecan Burnt Sienna Highlight

COURTLAND shown in cherry Natural Burnt Sienna Highlight

 $\begin{array}{l} EVELYN \\ \text{shown in oak Harbor Mist Dry Brush} \end{array}$ 

JENNINGS shown in cherry Brandywine

 $\begin{array}{c} \textbf{CULLEN} \\ \textbf{shown in knotty alder Chestnut} \end{array}$ 

ANDOVER shown in White thermofoil