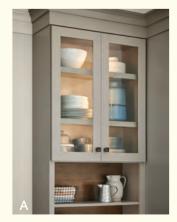

:

THIS KITCHEN: **Salinger Flat Panel** maple Macchiato Classic and cherry Eagle Rock Sable Glaze and Highlight with knotty alder Peppered Appaloosa | A. **Seedy** Glass Inserts | B. Specialty finish, Peppered Appaloosa | C. **Desk** in Custom Color | D. **Island** with open shelving