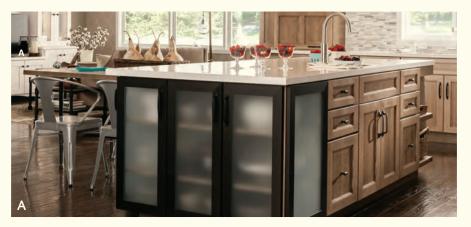

#### MISSION-INSPIRED STYLE MEETS OPEN DESIGN

An expansive, Mission-inspired center island gives you the space to seamlessly host a crowd, and an extended table combines preparation and dining to make your everyday meals convenient. Accents of oiled bronze add character to the sun-soaked feel of our Cottage White and Cappuccino finishes.

THIS KITCHEN: **Brockton Flat Panel** quartersawn oak Cappuccino and Cottage White Sheer | **Bellagio** Oilrubbed Bronze with Frost Glass. | A. Island with open shelving and metal doors | B. Bellagio Oil-rubbed Bronze metal **Vertical Lift Door**. | C. **Horizontal Reeded** Glass Inserts | D. Entertainment Center is **Rigby Reverse Raised Panel** maple Cottage White Dry Brush with Horizontal Reeded Glass Inserts