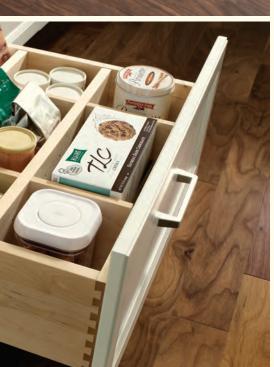

#### THOUGHTFUL STORAGE. UNEXPECTED PLACES.

Maximize your space by utilizing areas you didn't think possible with open shelving, hidden drawers, and versatile pull-out organizers. Five inches is all it takes for the spice storage of your dreams. Dream it. Live it. All with Yorktowne.

A. **Pull-out Spice Rack** with decorative leg | B. **Floating Shelves** | C. wood **Drawer Organizer Tray** | D. **Toe Kick Drawer** E. **Blind Corner Cabinet** with pull-out storage

В

#### THERE'S A PLACE FOR THAT

Personalize your Yorktowne kitchen with in-cabinet storage solutions to house your toaster, waste bins, cleaning supplies, and oversized cookware.

A. Verticle Lift Door | B. Waste Basket | C. Pots and Pans Storage | D. Sink Base Cabinet with door organizers and sink mat | E. Lazy Susan for Diagonal Wall Cabinet