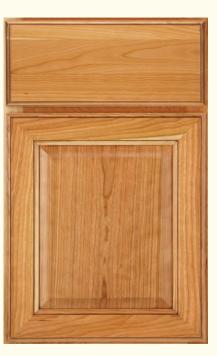

# CLASSIC SERIES

FILLMORE shown in hickory Natural

CHAPMAN shown in cherry Ginger Snap

 $\begin{array}{c} CLAYTON \\ \text{shown in oak Onyx} \end{array}$ 

FREEMONT shown in oak Castle Rock Sheer

HENNING shown in maple Divinity Burnt Sienna Highlight