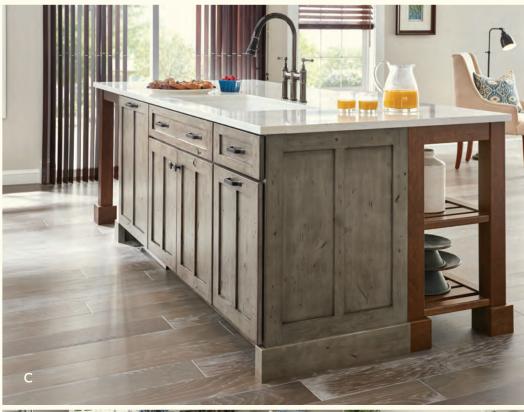

## CUSTOM CHOICES

At the center of every home is the kitchen, where your personal style and pride is on full-display for every guest and loved one. Create a warm and inviting space that's a reflection of your lifestyle with custom cabinets, finishes, designs, and features from Yorktowne. Take pride and create lasting memories in the kitchen of your dreams.

#### ISLANDS

Be big and bold or be integrated and comfortable. Kitchen islands can be a beautiful, functional space to prepare your meal or an expansive setting to serve it. From breakfast bars to meal creation stations, kitchen islands are versatile enough to do it all.

A. Custom island with ample storage | B. Custom island with metal doors | C. Custom island with open shelving | D. Custom island with book case end