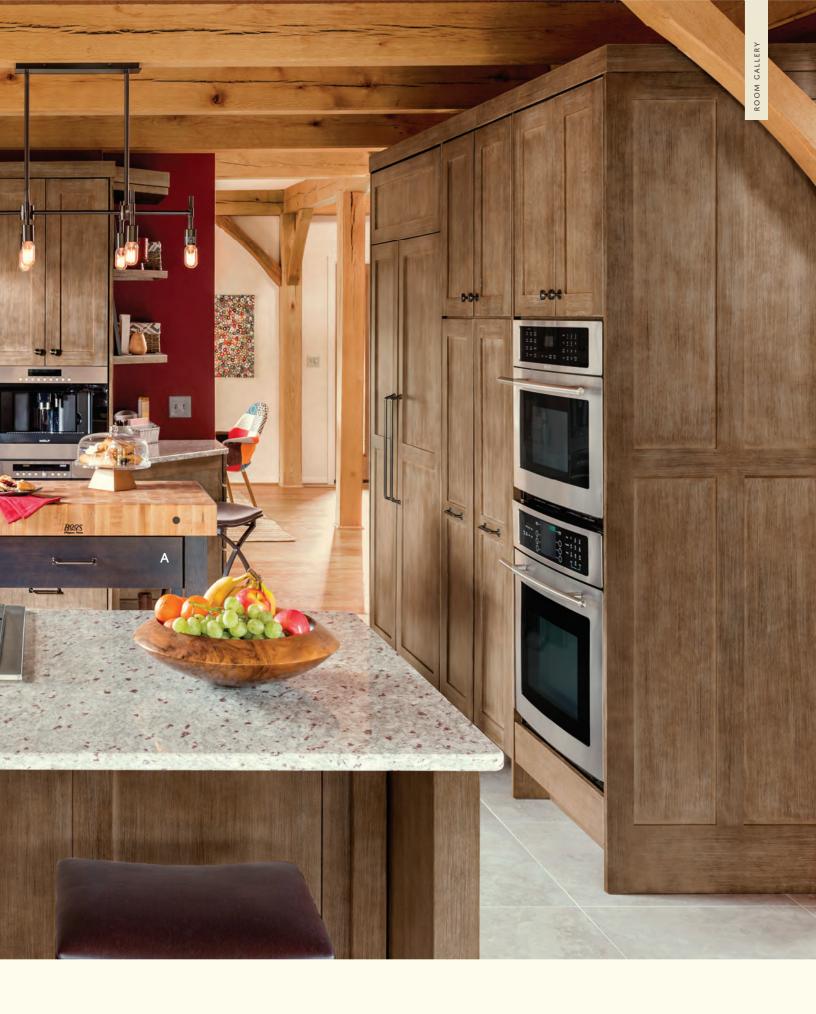

#### THE FARMHOUSE, REIMAGINED

Split Shaker-style doors, understated moldings, the island's rustic finish, and warm wood tones throughout evoke the feel of a comfortable country kitchen. We gave this style an on-trend twist with warm grey Macchiato paint in place of traditional white.

:

THIS KITCHEN: **Salinger Flat Panel** maple Macchiato Classic and cherry Eagle Rock Sable Glaze and Highlight with knotty alder Peppered Appaloosa | A. **Seedy** Glass Inserts | B. Specialty finish, Peppered Appaloosa | C. **Desk** in Custom Color | D. **Island** with open shelving