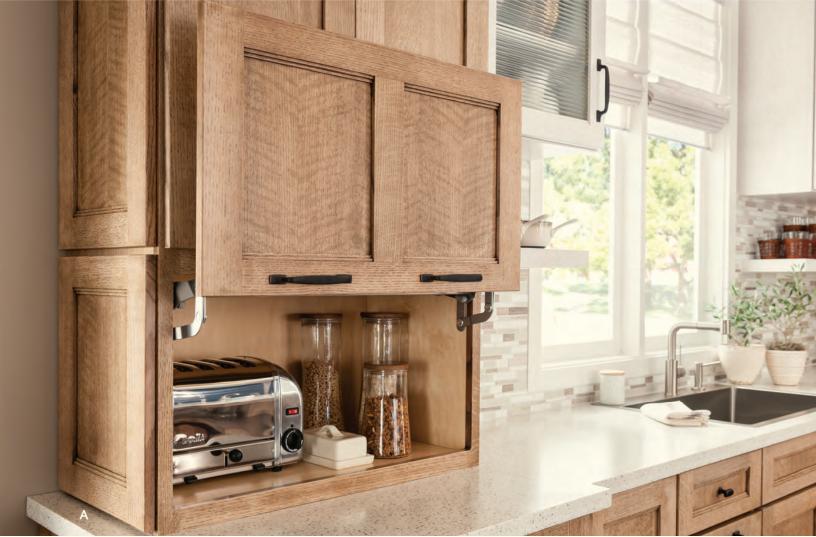

#### THERE'S A PLACE FOR THAT

Personalize your Yorktowne kitchen with in-cabinet storage solutions to house your toaster, waste bins, cleaning supplies, and oversized cookware.

A. Verticle Lift Door | B. Waste Basket | C. Pots and Pans Storage | D. Sink Base Cabinet with door organizers and sink mat | E. Lazy Susan for Diagonal Wall Cabinet