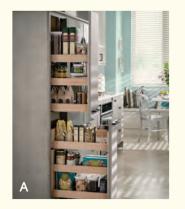

#### THOUGHTFUL STORAGE. UNEXPECTED PLACES.

Maximize your space by utilizing areas you didn't think possible with open shelving, hidden drawers, and versatile pull-out organizers. Five inches is all it takes for the spice storage of your dreams. Dream it. Live it. All with Yorktowne.

A. **Pull-out Spice Rack** with decorative leg | B. **Floating Shelves** | C. wood **Drawer Organizer Tray** | D. **Toe Kick Drawer** E. **Blind Corner Cabinet** with pull-out storage

В