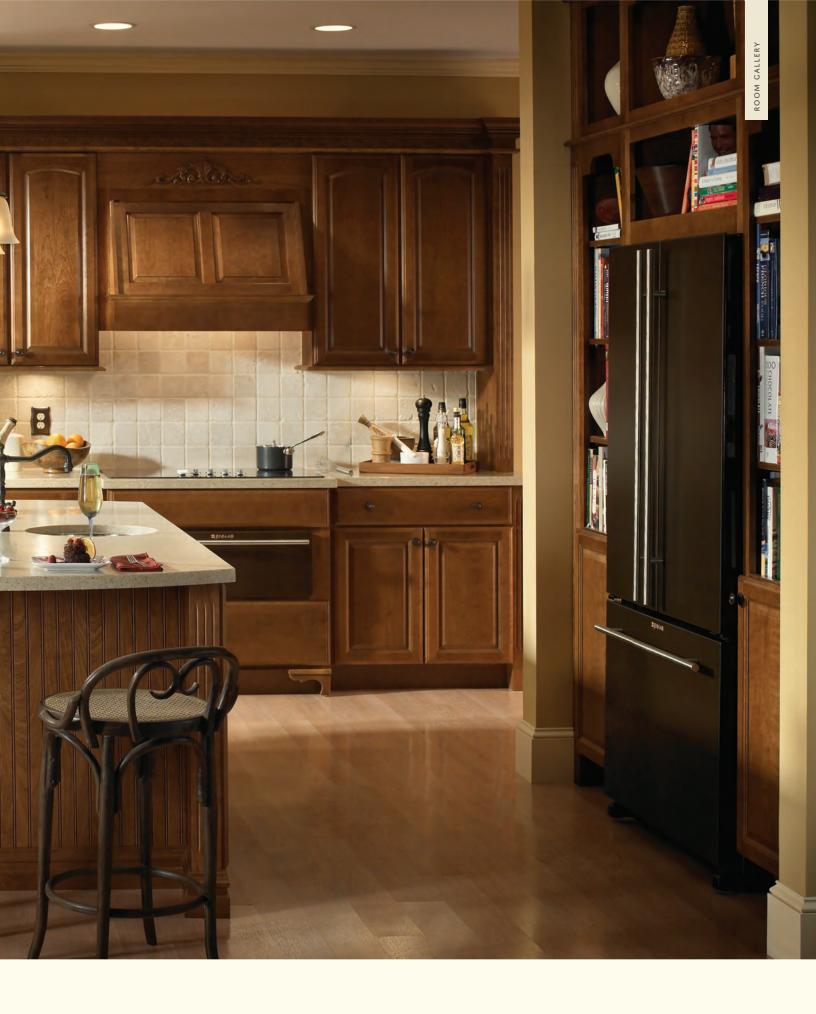

#### WARM TONES TRADITIONAL STYLE

The sky is the limit with custom choices for your space. We integrated graceful columns with a pair of pedestal-style base cabinets to create an entryway to the kitchen.

THIS KITCHEN: Cullen cherry Chestnut