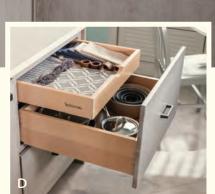

#### A HOME FOR EVERYTHING

Find a home for every dish, appliance, and kitchen utensil so you can spend more time baking your famous banana bread and less time searching for the blender.

A. Four Drawer Pantry with bread board and bread drawer | B. Drawer Divider Inserts | C. Tiered Drawer Storage | D. Adjustable Pegboard Inserts fit your dishware